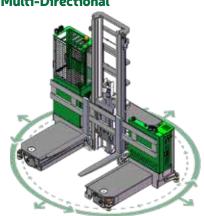

|
|    |                                       |                        |            |
|    |                                       |                        |            |
| Α  | Capacity                              | 3000 kg                | 5500 kg    |
| В  | Unladen Weight                        | 9500 kg                | 10,5000 kg |
| C  | Maximum Ground Speed                  | 11 km p/h              |            |
| D  | Gradeability                          | 10%                    |            |
| E  | Battery Capacity                      | 72 V 560 Ah            |            |
| F  | Fork Section                          | 50 x 152.4 x 610       |            |
| G  | 350 / 150 - 280 Front Tire            | OD 330mm / Width 152mm |            |

### **Multi-Directional**



### Features Include:

- Rubber Mounted Overhead Guard
- 4 Wheel Steering
- Load Sensing Steering
- · 2 Wheel Hydrostatic Drive
- Tilting Chassis +/- 1/2" at front
- Hydraulic Oil Cooler

## **Optional:**

- Wire Guidance
- Fold-up Forks

## Distributed by:

COMBILIFT HAS A POLICY OF CONTINUOUS PRODUCT DEVELOPMENT AND RESERVES THE RIGHT TO ALTER SPECIFICATIONS WITHOUT PRIOR NOTICE. SPECIFICATIONS AND/OR DIMENSIONS MAY VARY FROM THOSE ILLUSTRATED IN SOME COUNTRIES.

PCT Patent Application No. PCT/EP2014/053066; UK Patent Application No. GB1302811.3

16 x 7 - 12 Rear Tire

Standard Colour

Н