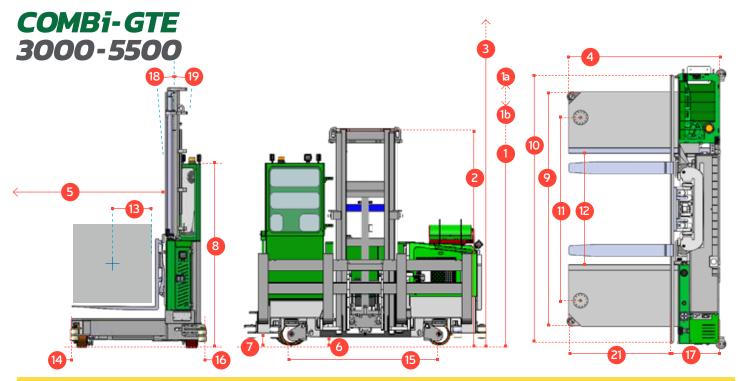

|    | DESCRIPTION                           | 3000 GTE               | 5500 GTE   |
|----|---------------------------------------|------------------------|------------|
| 1a | Max. Lift Height                      | 5994mm                 |            |
| 1b | Freelift Height                       | 2489mm                 |            |
| 2  | Height Mast Closed                    | 3988mm                 |            |
| 3  | Max. (Mast raised)                    | 7086mm                 |            |
| 4  | Overall Length                        | 1270mm                 | 1372mm     |
| 5  | Mast Travel                           | 698.5mm                |            |
| 6  | Ground Clearance Under Mast           | 127mm                  |            |
| 7  | Ground Clearance to Wheelbase         | 127mm                  |            |
| 8  | Height Over Cab (Without work lights) | 2667mm                 |            |
| 9  | Width                                 | 2946mm                 |            |
| 10 | Outside Spread of Fork Arms           | 1346mm                 |            |
| 11 | Wheelbase                             | 2286mm                 |            |
| 12 | Frame Opening                         | 1397mm                 |            |
| 13 | Load Centre Distance                  | 305mm                  |            |
| 14 | Overhang Front                        | 152mm                  |            |
| 15 | Track                                 | 965mm                  |            |
| 16 | Overhang Back                         | 140mm                  |            |
| 17 | Length From Face of Fork              | 660mm                  | 762mm      |
| 18 | Forward Tilt                          | 3°                     |            |
| 19 | Backward Tilt                         | 4 ½°                   |            |
| 20 | Platform Height (with front lowered)  | 406mm                  |            |
| 21 | Platform Length                       | 609mm                  |            |
| 22 | Overall Width                         | 3429mm                 |            |
|    |                                       |                        |            |
|    |                                       |                        |            |
| Α  | Capacity                              | 3000 kg                | 5500 kg    |
| В  | Unladen Weight                        | 9500 kg                | 10,5000 kg |
| C  | Maximum Ground Speed                  | 11 km p/h              |            |
| D  | Gradeability                          | 10%                    |            |
| E  | Battery Capacity                      | 72 V 560 Ah            |            |
| F  | Fork Section                          | 50 x 152.4 x 610       |            |
| G  | 350 / 150 - 280 Front Tire            | OD 330mm / Width 152mm |            |