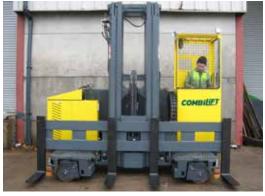

### **Multi-Directional**

### Features Include:

- Rubber Mounted Overhead Guard
- 4 Wheel Steering
- Load Sensing Steering
- · 2 Wheel Hydrostatic Drive
- Tilting Chassis +/- 1/2" at front
- Hydraulic Oil Cooler