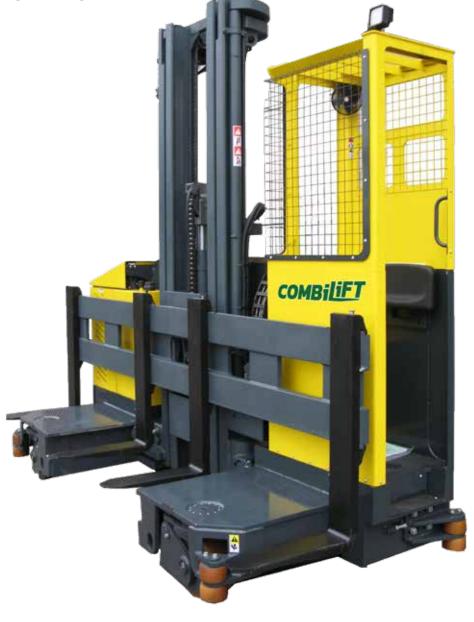

# **COMBi-GTE 3000-5500**

COMBILIFT
LIFTING INNOVATION

The multi-directional forklift designed for the safe, space saving and productive handling of long and

bulky loads.

OD 406mm / Width 177mm

Yellow & Grey

### **Multi-Directional**

### Features Include:

- Rubber Mounted Overhead Guard
- 4 Wheel Steering
- Load Sensing Steering
- · 2 Wheel Hydrostatic Drive
- Tilting Chassis +/- 1/2" at front
- Hydraulic Oil Cooler