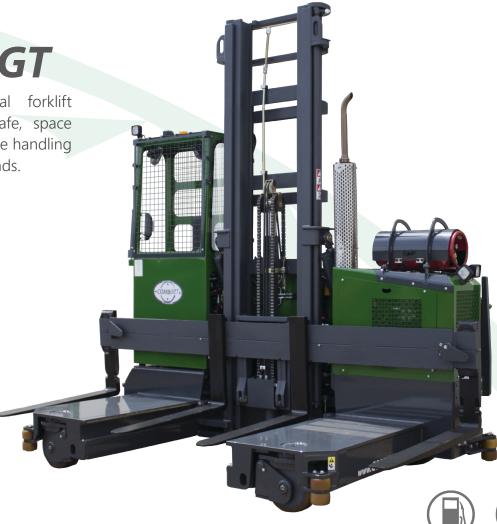

## C6,000 GT

The multi-directional forklift designed for the safe, space saving and productive handling of long and bulky loads.

| REF. | DESCRIPTION                              | C6,000 GT          |            |            |            |            |            |            |
|------|------------------------------------------|--------------------|------------|------------|------------|------------|------------|------------|
| 1a   | Lift Height                              | 248"               |            |            |            |            |            |            |
| 1b   | Free Lift Height                         | 104"               |            |            |            |            |            |            |
| 2    | Height Mast Closed                       | 157″               |            |            |            |            |            |            |
| 3    | Max. Mast Raised                         | 303"               |            |            |            |            |            |            |
| 4    | Overall Length                           | 50"                | 56"        | 62"        | 68"        | 74"        | 80"        | 86"        |
| 5    | Mast travel                              | 26"                | 32"        | 38"        | 44"        | 50"        | 56"        | 62"        |
| 6    | Ground Clearance Under Mast              | 5″                 |            |            |            |            |            |            |
| 7    | Ground Clearance to Center of Wheelbase  | 5″                 |            |            |            |            |            |            |
| 8    | Height Over Cab (without work lights)    | 114"               |            |            |            |            |            |            |
| 9    | Width Across Platforms                   | 116″               |            |            |            |            |            |            |
| 10   | Outside Spread of Fork Arms              | 131½″              |            |            |            |            |            |            |
| 11   | Wheelbase                                | 901/2"             |            |            |            |            |            |            |
| 12   | Frame Opening                            | 55"                |            |            |            |            |            |            |
| 13   | Load Center Distance                     | 12"                | 15"        | 18"        | 21"        | 24"        | 24"        | 24"        |
| 14   | Overhang Front                           |                    |            |            | 6"         |            |            |            |
| 15   | Track                                    | 38"                | 44"        | 50"        | 56"        | 62"        | 68"        | 74"        |
| 16   | Overhang Back                            | 6"                 |            |            |            |            |            |            |
| 17   | Length from Face of Fork                 | 26"                |            |            |            |            |            |            |
| 18   | Forward Tilt                             | 3°                 |            |            |            |            |            |            |
| 19   | Backward Tilt                            | 4½°                |            |            |            |            |            |            |
| 20   | Platform Height (with front lowered)     | 161/2"             |            |            |            |            |            |            |
| 21   | Platform Length                          | 24"                | 30"        | 36"        | 42"        | 48"        | 54"        | 60"        |
| Α    | Capacity                                 | 6,000 lbs          |            |            |            |            |            |            |
| В    | Unladen Weight                           | 18,000 lbs         | 18,500 lbs | 19,000 lbs | 19,500 lbs | 20,000 lbs | 20,500 lbs | 21,000 lbs |
| С    | Maximum Ground Speed                     | 7½ mph             |            |            |            |            |            |            |
| D    | Gradeability                             | 10%                |            |            |            |            |            |            |
| Е    | 3 ltr GM LPG                             | 65 HP              |            |            |            |            |            |            |
| F    | Electrics                                | 12 Volt            |            |            |            |            |            |            |
| G    | Fork Section 2" x 6" x                   | 24"                | 30"        | 36"        | 42"        | 48"        | 54"        | 60"        |
| Н    | 350 / 150 - 280 Front Tire (Solid) x2    | OD 14" / Width 6"  |            |            |            |            |            |            |
| - 1  | 16 x 7 - 12 Rear Tire (Super Elastic) x2 | OD 23" / Width 10" |            |            |            |            |            |            |
| J    | Standard Color                           | Green & Gray       |            |            |            |            |            |            |

## Features Include:

- Rubber Mounted Overhead Guard
- Load Sensing Steering
- Tilting Chassis +/- ½" at front
- 4 Wheel Steering
- 2 Wheel Hydrostatic Drive
- Hydraulic Oil Cooler

Distributed by:

303 Concord Street, Greensboro, North Carolina 27406 Toll free: 1-877 COMBI 56