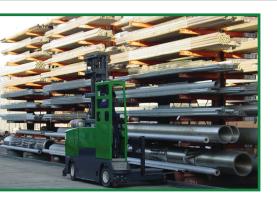

## C6,000 GT

The multi-directional forklift designed for the safe, space saving and productive handling of long and bulky loads.

| REF. | DESCRIPTION                              | C6,000 GT          |            |            |            |            |            |            |
|------|------------------------------------------|--------------------|------------|------------|------------|------------|------------|------------|
| 1a   | Lift Height                              | 248"               |            |            |            |            |            |            |
| 1b   | Free Lift Height                         | 104"               |            |            |            |            |            |            |
| 2    | Height Mast Closed                       | 157″               |            |            |            |            |            |            |
| 3    | Max. Mast Raised                         | 303"               |            |            |            |            |            |            |
| 4    | Overall Length                           | 50"                | 56"        | 62"        | 68"        | 74"        | 80"        | 86"        |
| 5    | Mast travel                              | 26"                | 32"        | 38"        | 44"        | 50"        | 56"        | 62"        |
| 6    | Ground Clearance Under Mast              | 5″                 |            |            |            |            |            |            |
| 7    | Ground Clearance to Center of Wheelbase  | 5″                 |            |            |            |            |            |            |
| 8    | Height Over Cab (without work lights)    | 114"               |            |            |            |            |            |            |
| 9    | Width Across Platforms                   | 116″               |            |            |            |            |            |            |
| 10   | Outside Spread of Fork Arms              | 131½″              |            |            |            |            |            |            |
| 11   | Wheelbase                                | 901/2"             |            |            |            |            |            |            |
| 12   | Frame Opening                            | 55"                |            |            |            |            |            |            |
| 13   | Load Center Distance                     | 12"                | 15"        | 18"        | 21"        | 24"        | 24"        | 24"        |
| 14   | Overhang Front                           |                    |            |            | 6"         |            |            |            |
| 15   | Track                                    | 38"                | 44"        | 50"        | 56"        | 62"        | 68"        | 74"        |
| 16   | Overhang Back                            | 6"                 |            |            |            |            |            |            |
| 17   | Length from Face of Fork                 | 26"                |            |            |            |            |            |            |
| 18   | Forward Tilt                             | 3°                 |            |            |            |            |            |            |
| 19   | Backward Tilt                            | 4½°                |            |            |            |            |            |            |
| 20   | Platform Height (with front lowered)     | 161/2"             |            |            |            |            |            |            |
| 21   | Platform Length                          | 24"                | 30"        | 36"        | 42"        | 48"        | 54"        | 60"        |
| Α    | Capacity                                 | 6,000 lbs          |            |            |            |            |            |            |
| В    | Unladen Weight                           | 18,000 lbs         | 18,500 lbs | 19,000 lbs | 19,500 lbs | 20,000 lbs | 20,500 lbs | 21,000 lbs |
| С    | Maximum Ground Speed                     | 7½ mph             |            |            |            |            |            |            |
| D    | Gradeability                             | 10%                |            |            |            |            |            |            |
| Е    | 3 ltr GM LPG                             | 65 HP              |            |            |            |            |            |            |
| F    | Electrics                                | 12 Volt            |            |            |            |            |            |            |
| G    | Fork Section 2" x 6" x                   | 24"                | 30"        | 36"        | 42"        | 48"        | 54"        | 60"        |
| Н    | 350 / 150 - 280 Front Tire (Solid) x2    | OD 14" / Width 6"  |            |            |            |            |            |            |
| - 1  | 16 x 7 - 12 Rear Tire (Super Elastic) x2 | OD 23" / Width 10" |            |            |            |            |            |            |
| J    | Standard Color                           | Green & Gray       |            |            |            |            |            |            |