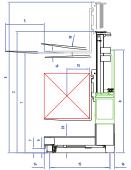

## C6,000 GT

The multi-directional forklift designed for the safe, space saving and productive handling of long and bulky loads.

| REF. | DESCRIPTION                              | C6,000 GT          |            |            |            |            |            |            |
|------|------------------------------------------|--------------------|------------|------------|------------|------------|------------|------------|
| 1a   | Lift Height                              | 248"               |            |            |            |            |            |            |
| 1b   | Free Lift Height                         | 104"               |            |            |            |            |            |            |
| 2    | Height Mast Closed                       | 157″               |            |            |            |            |            |            |
| 3    | Max. Mast Raised                         | 303"               |            |            |            |            |            |            |
| 4    | Overall Length                           | 50"                | 56"        | 62"        | 68"        | 74"        | 80"        | 86"        |
| 5    | Mast travel                              | 26"                | 32"        | 38"        | 44"        | 50"        | 56"        | 62"        |
| 6    | Ground Clearance Under Mast              | 5″                 |            |            |            |            |            |            |
| 7    | Ground Clearance to Center of Wheelbase  | 5″                 |            |            |            |            |            |            |
| 8    | Height Over Cab (without work lights)    | 114"               |            |            |            |            |            |            |
| 9    | Width Across Platforms                   | 116″               |            |            |            |            |            |            |
| 10   | Outside Spread of Fork Arms              | 131½″              |            |            |            |            |            |            |
| 11   | Wheelbase                                | 901/2"             |            |            |            |            |            |            |
| 12   | Frame Opening                            | 55"                |            |            |            |            |            |            |
| 13   | Load Center Distance                     | 12"                | 15"        | 18"        | 21"        | 24"        | 24"        | 24"        |
| 14   | Overhang Front                           |                    |            |            | 6"         |            |            |            |
| 15   | Track                                    | 38"                | 44"        | 50"        | 56"        | 62"        | 68"        | 74"        |
| 16   | Overhang Back                            | 6"                 |            |            |            |            |            |            |
| 17   | Length from Face of Fork                 | 26"                |            |            |            |            |            |            |
| 18   | Forward Tilt                             | 3°                 |            |            |            |            |            |            |
| 19   | Backward Tilt                            | 4½°                |            |            |            |            |            |            |
| 20   | Platform Height (with front lowered)     | 161/2"             |            |            |            |            |            |            |
| 21   | Platform Length                          | 24"                | 30"        | 36"        | 42"        | 48"        | 54"        | 60"        |
| Α    | Capacity                                 | 6,000 lbs          |            |            |            |            |            |            |
| В    | Unladen Weight                           | 18,000 lbs         | 18,500 lbs | 19,000 lbs | 19,500 lbs | 20,000 lbs | 20,500 lbs | 21,000 lbs |
| С    | Maximum Ground Speed                     | 7½ mph             |            |            |            |            |            |            |
| D    | Gradeability                             | 10%                |            |            |            |            |            |            |
| Е    | 3 ltr GM LPG                             | 65 HP              |            |            |            |            |            |            |
| F    | Electrics                                | 12 Volt            |            |            |            |            |            |            |
| G    | Fork Section 2" x 6" x                   | 24"                | 30"        | 36"        | 42"        | 48"        | 54"        | 60"        |
| Н    | 350 / 150 - 280 Front Tire (Solid) x2    | OD 14" / Width 6"  |            |            |            |            |            |            |
| - 1  | 16 x 7 - 12 Rear Tire (Super Elastic) x2 | OD 23" / Width 10" |            |            |            |            |            |            |
| J    | Standard Color                           | Green & Gray       |            |            |            |            |            |            |