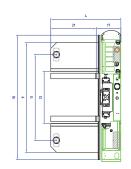

## C6,000 GT

The multi-directional forklift designed for the safe, space saving and productive handling of long and bulky loads.

| REF. | DESCRIPTION                              | C6,000 GT          |            |            |            |            |            |            |
|------|------------------------------------------|--------------------|------------|------------|------------|------------|------------|------------|
| 1a   | Lift Height                              | 248"               |            |            |            |            |            |            |
| 1b   | Free Lift Height                         | 104"               |            |            |            |            |            |            |
| 2    | Height Mast Closed                       | 157″               |            |            |            |            |            |            |
| 3    | Max. Mast Raised                         | 303"               |            |            |            |            |            |            |
| 4    | Overall Length                           | 50"                | 56"        | 62"        | 68"        | 74"        | 80"        | 86"        |
| 5    | Mast travel                              | 26"                | 32"        | 38"        | 44"        | 50"        | 56"        | 62"        |
| 6    | Ground Clearance Under Mast              | 5″                 |            |            |            |            |            |            |
| 7    | Ground Clearance to Center of Wheelbase  | 5″                 |            |            |            |            |            |            |
| 8    | Height Over Cab (without work lights)    | 114"               |            |            |            |            |            |            |
| 9    | Width Across Platforms                   | 116″               |            |            |            |            |            |            |
| 10   | Outside Spread of Fork Arms              | 131½″              |            |            |            |            |            |            |
| 11   | Wheelbase                                | 901/2"             |            |            |            |            |            |            |
| 12   | Frame Opening                            | 55"                |            |            |            |            |            |            |
| 13   | Load Center Distance                     | 12"                | 15"        | 18"        | 21"        | 24"        | 24"        | 24"        |
| 14   | Overhang Front                           |                    |            |            | 6"         |            |            |            |
| 15   | Track                                    | 38"                | 44"        | 50"        | 56"        | 62"        | 68"        | 74"        |
| 16   | Overhang Back                            | 6"                 |            |            |            |            |            |            |
| 17   | Length from Face of Fork                 | 26"                |            |            |            |            |            |            |
| 18   | Forward Tilt                             | 3°                 |            |            |            |            |            |            |
| 19   | Backward Tilt                            | 4½°                |            |            |            |            |            |            |
| 20   | Platform Height (with front lowered)     | 161/2"             |            |            |            |            |            |            |
| 21   | Platform Length                          | 24"                | 30"        | 36"        | 42"        | 48"        | 54"        | 60"        |
| Α    | Capacity                                 | 6,000 lbs          |            |            |            |            |            |            |
| В    | Unladen Weight                           | 18,000 lbs         | 18,500 lbs | 19,000 lbs | 19,500 lbs | 20,000 lbs | 20,500 lbs | 21,000 lbs |
| С    | Maximum Ground Speed                     | 7½ mph             |            |            |            |            |            |            |
| D    | Gradeability                             | 10%                |            |            |            |            |            |            |
| Е    | 3 ltr GM LPG                             | 65 HP              |            |            |            |            |            |            |
| F    | Electrics                                | 12 Volt            |            |            |            |            |            |            |
| G    | Fork Section 2" x 6" x                   | 24"                | 30"        | 36"        | 42"        | 48"        | 54"        | 60"        |
| Н    | 350 / 150 - 280 Front Tire (Solid) x2    | OD 14" / Width 6"  |            |            |            |            |            |            |
| - 1  | 16 x 7 - 12 Rear Tire (Super Elastic) x2 | OD 23" / Width 10" |            |            |            |            |            |            |
| J    | Standard Color                           | Green & Gray       |            |            |            |            |            |            |