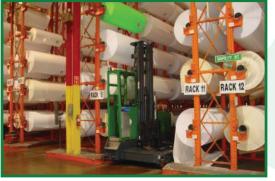

## C6,000 GT

The multi-directional forklift designed for the safe, space saving and productive handling of long and bulky loads.

| REF. | DESCRIPTION                              | C6,000 GT          |            |            |            |            |            |            |
|------|------------------------------------------|--------------------|------------|------------|------------|------------|------------|------------|
| 1a   | Lift Height                              | 248"               |            |            |            |            |            |            |
| 1b   | Free Lift Height                         | 104"               |            |            |            |            |            |            |
| 2    | Height Mast Closed                       | 157″               |            |            |            |            |            |            |
| 3    | Max. Mast Raised                         | 303"               |            |            |            |            |            |            |
| 4    | Overall Length                           | 50"                | 56"        | 62"        | 68"        | 74"        | 80"        | 86"        |
| 5    | Mast travel                              | 26"                | 32"        | 38"        | 44"        | 50"        | 56"        | 62"        |
| 6    | Ground Clearance Under Mast              | 5″                 |            |            |            |            |            |            |
| 7    | Ground Clearance to Center of Wheelbase  | 5″                 |            |            |            |            |            |            |
| 8    | Height Over Cab (without work lights)    | 114"               |            |            |            |            |            |            |
| 9    | Width Across Platforms                   | 116″               |            |            |            |            |            |            |
| 10   | Outside Spread of Fork Arms              | 131½″              |            |            |            |            |            |            |
| 11   | Wheelbase                                | 901/2"             |            |            |            |            |            |            |
| 12   | Frame Opening                            | 55"                |            |            |            |            |            |            |
| 13   | Load Center Distance                     | 12"                | 15"        | 18"        | 21"        | 24"        | 24"        | 24"        |
| 14   | Overhang Front                           |                    |            |            | 6"         |            |            |            |
| 15   | Track                                    | 38"                | 44"        | 50"        | 56"        | 62"        | 68"        | 74"        |
| 16   | Overhang Back                            | 6"                 |            |            |            |            |            |            |
| 17   | Length from Face of Fork                 | 26"                |            |            |            |            |            |            |
| 18   | Forward Tilt                             | 3°                 |            |            |            |            |            |            |
| 19   | Backward Tilt                            | 4½°                |            |            |            |            |            |            |
| 20   | Platform Height (with front lowered)     | 161/2"             |            |            |            |            |            |            |
| 21   | Platform Length                          | 24"                | 30"        | 36"        | 42"        | 48"        | 54"        | 60"        |
| Α    | Capacity                                 | 6,000 lbs          |            |            |            |            |            |            |
| В    | Unladen Weight                           | 18,000 lbs         | 18,500 lbs | 19,000 lbs | 19,500 lbs | 20,000 lbs | 20,500 lbs | 21,000 lbs |
| С    | Maximum Ground Speed                     | 7½ mph             |            |            |            |            |            |            |
| D    | Gradeability                             | 10%                |            |            |            |            |            |            |
| Е    | 3 ltr GM LPG                             | 65 HP              |            |            |            |            |            |            |
| F    | Electrics                                | 12 Volt            |            |            |            |            |            |            |
| G    | Fork Section 2" x 6" x                   | 24"                | 30"        | 36"        | 42"        | 48"        | 54"        | 60"        |
| Н    | 350 / 150 - 280 Front Tire (Solid) x2    | OD 14" / Width 6"  |            |            |            |            |            |            |
| - 1  | 16 x 7 - 12 Rear Tire (Super Elastic) x2 | OD 23" / Width 10" |            |            |            |            |            |            |
| J    | Standard Color                           | Green & Gray       |            |            |            |            |            |            |