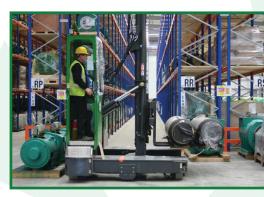

## C6,000 GT

The multi-directional forklift designed for the safe, space saving and productive handling of long and bulky loads.

| REF. | DESCRIPTION                              | C6,000 GT          |            |            |            |            |            |            |
|------|------------------------------------------|--------------------|------------|------------|------------|------------|------------|------------|
| 1a   | Lift Height                              | 248"               |            |            |            |            |            |            |
| 1b   | Free Lift Height                         | 104"               |            |            |            |            |            |            |
| 2    | Height Mast Closed                       | 157″               |            |            |            |            |            |            |
| 3    | Max. Mast Raised                         | 303"               |            |            |            |            |            |            |
| 4    | Overall Length                           | 50"                | 56"        | 62"        | 68"        | 74"        | 80"        | 86"        |
| 5    | Mast travel                              | 26"                | 32"        | 38"        | 44"        | 50"        | 56"        | 62"        |
| 6    | Ground Clearance Under Mast              | 5″                 |            |            |            |            |            |            |
| 7    | Ground Clearance to Center of Wheelbase  | 5″                 |            |            |            |            |            |            |
| 8    | Height Over Cab (without work lights)    | 114"               |            |            |            |            |            |            |
| 9    | Width Across Platforms                   | 116″               |            |            |            |            |            |            |
| 10   | Outside Spread of Fork Arms              | 131½″              |            |            |            |            |            |            |
| 11   | Wheelbase                                | 901/2"             |            |            |            |            |            |            |
| 12   | Frame Opening                            | 55"                |            |            |            |            |            |            |
| 13   | Load Center Distance                     | 12"                | 15"        | 18"        | 21"        | 24"        | 24"        | 24"        |
| 14   | Overhang Front                           |                    |            |            | 6"         |            |            |            |
| 15   | Track                                    | 38"                | 44"        | 50"        | 56"        | 62"        | 68"        | 74"        |
| 16   | Overhang Back                            | 6"                 |            |            |            |            |            |            |
| 17   | Length from Face of Fork                 | 26"                |            |            |            |            |            |            |
| 18   | Forward Tilt                             | 3°                 |            |            |            |            |            |            |
| 19   | Backward Tilt                            | 4½°                |            |            |            |            |            |            |
| 20   | Platform Height (with front lowered)     | 161/2"             |            |            |            |            |            |            |
| 21   | Platform Length                          | 24"                | 30"        | 36"        | 42"        | 48"        | 54"        | 60"        |
| Α    | Capacity                                 | 6,000 lbs          |            |            |            |            |            |            |
| В    | Unladen Weight                           | 18,000 lbs         | 18,500 lbs | 19,000 lbs | 19,500 lbs | 20,000 lbs | 20,500 lbs | 21,000 lbs |
| С    | Maximum Ground Speed                     | 7½ mph             |            |            |            |            |            |            |
| D    | Gradeability                             | 10%                |            |            |            |            |            |            |
| Е    | 3 ltr GM LPG                             | 65 HP              |            |            |            |            |            |            |
| F    | Electrics                                | 12 Volt            |            |            |            |            |            |            |
| G    | Fork Section 2" x 6" x                   | 24"                | 30"        | 36"        | 42"        | 48"        | 54"        | 60"        |
| Н    | 350 / 150 - 280 Front Tire (Solid) x2    | OD 14" / Width 6"  |            |            |            |            |            |            |
| - 1  | 16 x 7 - 12 Rear Tire (Super Elastic) x2 | OD 23" / Width 10" |            |            |            |            |            |            |
| J    | Standard Color                           | Green & Gray       |            |            |            |            |            |            |