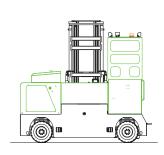

## C6,000 GT

The multi-directional forklift designed for the safe, space saving and productive handling of long and bulky loads.

| REF. | DESCRIPTION                              | C6,000 GT          |            |            |            |            |            |            |
|------|------------------------------------------|--------------------|------------|------------|------------|------------|------------|------------|
| 1a   | Lift Height                              | 248"               |            |            |            |            |            |            |
| 1b   | Free Lift Height                         | 104"               |            |            |            |            |            |            |
| 2    | Height Mast Closed                       | 157″               |            |            |            |            |            |            |
| 3    | Max. Mast Raised                         | 303"               |            |            |            |            |            |            |
| 4    | Overall Length                           | 50"                | 56"        | 62"        | 68"        | 74"        | 80"        | 86"        |
| 5    | Mast travel                              | 26"                | 32"        | 38"        | 44"        | 50"        | 56"        | 62"        |
| 6    | Ground Clearance Under Mast              | 5″                 |            |            |            |            |            |            |
| 7    | Ground Clearance to Center of Wheelbase  | 5″                 |            |            |            |            |            |            |
| 8    | Height Over Cab (without work lights)    | 114"               |            |            |            |            |            |            |
| 9    | Width Across Platforms                   | 116″               |            |            |            |            |            |            |
| 10   | Outside Spread of Fork Arms              | 131½″              |            |            |            |            |            |            |
| 11   | Wheelbase                                | 901/2"             |            |            |            |            |            |            |
| 12   | Frame Opening                            | 55"                |            |            |            |            |            |            |
| 13   | Load Center Distance                     | 12"                | 15"        | 18"        | 21"        | 24"        | 24"        | 24"        |
| 14   | Overhang Front                           |                    |            |            | 6"         |            |            |            |
| 15   | Track                                    | 38"                | 44"        | 50"        | 56"        | 62"        | 68"        | 74"        |
| 16   | Overhang Back                            | 6"                 |            |            |            |            |            |            |
| 17   | Length from Face of Fork                 | 26"                |            |            |            |            |            |            |
| 18   | Forward Tilt                             | 3°                 |            |            |            |            |            |            |
| 19   | Backward Tilt                            | 4½°                |            |            |            |            |            |            |
| 20   | Platform Height (with front lowered)     | 161/2"             |            |            |            |            |            |            |
| 21   | Platform Length                          | 24"                | 30"        | 36"        | 42"        | 48"        | 54"        | 60"        |
| Α    | Capacity                                 | 6,000 lbs          |            |            |            |            |            |            |
| В    | Unladen Weight                           | 18,000 lbs         | 18,500 lbs | 19,000 lbs | 19,500 lbs | 20,000 lbs | 20,500 lbs | 21,000 lbs |
| С    | Maximum Ground Speed                     | 7½ mph             |            |            |            |            |            |            |
| D    | Gradeability                             | 10%                |            |            |            |            |            |            |
| Е    | 3 ltr GM LPG                             | 65 HP              |            |            |            |            |            |            |
| F    | Electrics                                | 12 Volt            |            |            |            |            |            |            |
| G    | Fork Section 2" x 6" x                   | 24"                | 30"        | 36"        | 42"        | 48"        | 54"        | 60"        |
| Н    | 350 / 150 - 280 Front Tire (Solid) x2    | OD 14" / Width 6"  |            |            |            |            |            |            |
| - 1  | 16 x 7 - 12 Rear Tire (Super Elastic) x2 | OD 23" / Width 10" |            |            |            |            |            |            |
| J    | Standard Color                           | Green & Gray       |            |            |            |            |            |            |