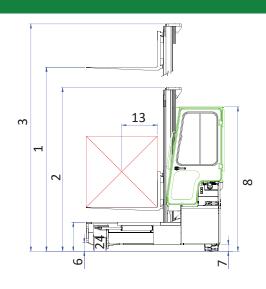

| 1a         Max. Lift Height         4040mm           1b         Freelift Height         0mm           2         Height Mast Closed         2855mm           3         Max. (Mast raised)         4870mm           4         Overall Length         1950mm         2300mm         2500mm           5         Mast Travel         950mm         1300mm         1450mm           6         Ground Clearance Under Mast         150mm         150mm           7         Ground Clearance to Centre of Wheelbase         110mm         2440mm           8         Height Over Cab (Without work lights)         2440mm         2270mm           9         Width         2270mm         2025mm           10         Outside Spread of Fork Arms         1350mm         1350mm           11         Track Front         2025mm         1400mm           12         Frame Opening         1400mm         600mm         600mm           13         Load Centre Distance         450mm         600mm         600mm           14         Overhang Front         220mm         1545mm         1895mm         2045mm           15         Wheelbase         1545mm         1100mm         1100mm         1150mm     < | REF. | DESCRIPTION                              | C3000 E                | C4000 E | C5000 E |
|----------------------------------------------------------------------------------------------------------------------------------------------------------------------------------------------------------------------------------------------------------------------------------------------------------------------------------------------------------------------------------------------------------------------------------------------------------------------------------------------------------------------------------------------------------------------------------------------------------------------------------------------------------------------------------------------------------------------------------------------------------------------------------------------------------------------------------------------------------------------------------------------------------------------------------------------------------------------------------------------------------------------------------------------------------------------------------------------------------------------------------------------------------------------------------------------------------|------|------------------------------------------|------------------------|---------|---------|
| 2       Height Mast Closed       2855mm         3       Max. (Mast raised)       4870mm         4       Overall Length       1950mm       2300mm       2500mm         5       Mast Travel       950mm       1300mm       1450mm         6       Ground Clearance Under Mast       150mm         7       Ground Clearance to Centre of Wheelbase       110mm         8       Height Over Cab (Without work lights)       2440mm         9       Width       2270mm         10       Outside Spread of Fork Arms       1350mm         11       Track Front       2025mm         12       Frame Opening       1400mm         13       Load Centre Distance       450mm       600mm         14       Overhang Front       220mm         15       Wheelbase       1545mm       1895mm       2045mm         16       Overhang Back       135mm         17       Length From Face of Fork       1100mm       1100mm       1150mm         18       Approach Angle       45°         19       Ramp Angle       17°         20       Departure Angle       45°         21       Forward Tilt       3° </td <td>1a</td> <td>Max. Lift Height</td> <td colspan="3"></td>                                             | 1a   | Max. Lift Height                         |                        |         |         |
| 3         Max. (Mast raised)         4870mm           4         Overall Length         1950mm         2300mm         2500mm           5         Mast Travel         950mm         1300mm         1450mm           6         Ground Clearance Under Mast         150mm           7         Ground Clearance to Centre of Wheelbase         110mm           8         Height Over Cab (Without work lights)         2440mm           9         Width         2270mm           10         Outside Spread of Fork Arms         1350mm           11         Track Front         2025mm           12         Frame Opening         1400mm           13         Load Centre Distance         450mm         600mm           14         Overhang Front         220mm           15         Wheelbase         1545mm         1895mm         2045mm           16         Overhang Back         135mm         1100mm         1150mm           17         Length From Face of Fork         1100mm         1100mm         1150mm           18         Approach Angle         45°           19         Ramp Angle         17°           20         Departure Angle         45°           21<                             | 1b   |                                          | 0mm                    |         |         |
| 4         Overall Length         1950mm         2300mm         2500mm           5         Mast Travel         950mm         1300mm         1450mm           6         Ground Clearance Under Mast         150mm           7         Ground Clearance to Centre of Wheelbase         110mm           8         Height Over Cab (Without work lights)         2440mm           9         Width         2270mm           10         Outside Spread of Fork Arms         1350mm           11         Track Front         2025mm           12         Frame Opening         1400mm           13         Load Centre Distance         450mm         600mm         600mm           14         Overhang Front         220mm         2045mm         1545mm         1895mm         2045mm           16         Overhang Back         135mm         1100mm         1150mm         1150mm           18         Approach Angle         45°         45°           19         Ramp Angle         17°         20         Departure Angle         45°           21         Forward Tilt         3°         45°                                                                                                            | 2    | Height Mast Closed                       | 2855mm                 |         |         |
| 5         Mast Travel         950mm         1300mm         1450mm           6         Ground Clearance Under Mast         150mm           7         Ground Clearance to Centre of Wheelbase         110mm           8         Height Over Cab (Without work lights)         2440mm           9         Width         2270mm           10         Outside Spread of Fork Arms         1350mm           11         Track Front         2025mm           12         Frame Opening         1400mm           13         Load Centre Distance         450mm         600mm         600mm           14         Overhang Front         220mm         220mm           15         Wheelbase         1545mm         1895mm         2045mm           16         Overhang Back         135mm         1100mm         1150mm           17         Length From Face of Fork         1100mm         1100mm         1150mm           18         Approach Angle         45°           19         Ramp Angle         17°           20         Departure Angle         45°           21         Forward Tilt         3°                                                                                                        | 3    | Max. (Mast raised)                       | 4870mm                 |         |         |
| 6 Ground Clearance Under Mast 7 Ground Clearance to Centre of Wheelbase 8 Height Over Cab (Without work lights) 9 Width 2270mm 10 Outside Spread of Fork Arms 11 Track Front 12 Frame Opening 13 Load Centre Distance 14 Overhang Front 15 Wheelbase 16 Overhang Back 17 Length From Face of Fork 18 Approach Angle 19 Ramp Angle 21 Forward Tilt 110mm 110mm 110mm 1100mm 1100mm 1100mm 1100mm 1150mm 1100mm 1100mm 1150mm 1150mm 1150mm 1150mm 1150mm 1150mm 1150mm 1150mm 1150mm                                                                                                                                                                                                                                                                                                                                                                                                                                                                                                                                                                                                                                                                                                                      | 4    | Overall Length                           | 1950mm                 | 2300mm  | 2500mm  |
| 7         Ground Clearance to Centre of Wheelbase         110mm           8         Height Over Cab (Without work lights)         2440mm           9         Width         2270mm           10         Outside Spread of Fork Arms         1350mm           11         Track Front         2025mm           12         Frame Opening         1400mm           13         Load Centre Distance         450mm         600mm           14         Overhang Front         220mm           15         Wheelbase         1545mm         1895mm         2045mm           16         Overhang Back         135mm           17         Length From Face of Fork         1100mm         1100mm         1150mm           18         Approach Angle         45°           19         Ramp Angle         17°           20         Departure Angle         45°           21         Forward Tilt         3°                                                                                                                                                                                                                                                                                                            | 5    | Mast Travel                              | 950mm                  | 1300mm  | 1450mm  |
| 7       Wheelbase       110mm         8       Height Over Cab (Without work lights)       2440mm         9       Width       2270mm         10       Outside Spread of Fork Arms       1350mm         11       Track Front       2025mm         12       Frame Opening       1400mm         13       Load Centre Distance       450mm       600mm         14       Overhang Front       220mm         15       Wheelbase       1545mm       1895mm       2045mm         16       Overhang Back       135mm         17       Length From Face of Fork       1100mm       1100mm       1150mm         18       Approach Angle       45°         19       Ramp Angle       17°         20       Departure Angle       45°         21       Forward Tilt       3°                                                                                                                                                                                                                                                                                                                                                                                                                                            | 6    | Ground Clearance Under Mast              | 150mm                  |         |         |
| 0       (Without work lights)       2440mm         9       Width       2270mm         10       Outside Spread of Fork Arms       1350mm         11       Track Front       2025mm         12       Frame Opening       1400mm         13       Load Centre Distance       450mm       600mm       600mm         14       Overhang Front       220mm         15       Wheelbase       1545mm       1895mm       2045mm         16       Overhang Back       135mm         17       Length From Face of Fork       1100mm       1100mm       1150mm         18       Approach Angle       45°         19       Ramp Angle       17°         20       Departure Angle       45°         21       Forward Tilt       3°                                                                                                                                                                                                                                                                                                                                                                                                                                                                                      | 7    |                                          | 110mm                  |         |         |
| 10         Outside Spread of Fork Arms         1350mm           11         Track Front         2025mm           12         Frame Opening         1400mm           13         Load Centre Distance         450mm         600mm         600mm           14         Overhang Front         220mm         1545mm         1895mm         2045mm           16         Overhang Back         135mm         1100mm         1150mm           17         Length From Face of Fork         1100mm         1100mm         1150mm           18         Approach Angle         45°           19         Ramp Angle         17°           20         Departure Angle         45°           21         Forward Tilt         3°                                                                                                                                                                                                                                                                                                                                                                                                                                                                                           | 8    |                                          | 2440mm                 |         |         |
| 11       Track Front       2025mm         12       Frame Opening       1400mm         13       Load Centre Distance       450mm       600mm       600mm         14       Overhang Front       220mm         15       Wheelbase       1545mm       1895mm       2045mm         16       Overhang Back       135mm         17       Length From Face of Fork       1100mm       1100mm       1150mm         18       Approach Angle       45°         19       Ramp Angle       17°         20       Departure Angle       45°         21       Forward Tilt       3°                                                                                                                                                                                                                                                                                                                                                                                                                                                                                                                                                                                                                                      | 9    | Width                                    | 2270mm                 |         |         |
| 12       Frame Opening       1400mm         13       Load Centre Distance       450mm       600mm       600mm         14       Overhang Front       220mm         15       Wheelbase       1545mm       1895mm       2045mm         16       Overhang Back       135mm         17       Length From Face of Fork       1100mm       1100mm       1150mm         18       Approach Angle       45°         19       Ramp Angle       17°         20       Departure Angle       45°         21       Forward Tilt       3°                                                                                                                                                                                                                                                                                                                                                                                                                                                                                                                                                                                                                                                                                | 10   | Outside Spread of Fork Arms              | 1350mm                 |         |         |
| 13         Load Centre Distance         450mm         600mm         600mm           14         Overhang Front         220mm           15         Wheelbase         1545mm         1895mm         2045mm           16         Overhang Back         135mm           17         Length From Face of Fork         1100mm         1100mm         1150mm           18         Approach Angle         45°           19         Ramp Angle         17°           20         Departure Angle         45°           21         Forward Tilt         3°                                                                                                                                                                                                                                                                                                                                                                                                                                                                                                                                                                                                                                                            | 11   | Track Front                              | 2025mm                 |         |         |
| 14       Overhang Front       220mm         15       Wheelbase       1545mm       1895mm       2045mm         16       Overhang Back       135mm         17       Length From Face of Fork       1100mm       1100mm       1150mm         18       Approach Angle       45°         19       Ramp Angle       17°         20       Departure Angle       45°         21       Forward Tilt       3°                                                                                                                                                                                                                                                                                                                                                                                                                                                                                                                                                                                                                                                                                                                                                                                                      | 12   | Frame Opening                            | 1400mm                 |         |         |
| 15       Wheelbase       1545mm       1895mm       2045mm         16       Overhang Back       135mm         17       Length From Face of Fork       1100mm       1100mm       1150mm         18       Approach Angle       45°         19       Ramp Angle       17°         20       Departure Angle       45°         21       Forward Tilt       3°                                                                                                                                                                                                                                                                                                                                                                                                                                                                                                                                                                                                                                                                                                                                                                                                                                                  | 13   | Load Centre Distance                     | 450mm                  | 600mm   | 600mm   |
| 16       Overhang Back       135mm         17       Length From Face of Fork       1100mm       1100mm       1150mm         18       Approach Angle       45°         19       Ramp Angle       17°         20       Departure Angle       45°         21       Forward Tilt       3°                                                                                                                                                                                                                                                                                                                                                                                                                                                                                                                                                                                                                                                                                                                                                                                                                                                                                                                    | 14   | Overhang Front                           |                        | 220mm   |         |
| 17       Length From Face of Fork       1100mm       1100mm       1150mm         18       Approach Angle       45°         19       Ramp Angle       17°         20       Departure Angle       45°         21       Forward Tilt       3°                                                                                                                                                                                                                                                                                                                                                                                                                                                                                                                                                                                                                                                                                                                                                                                                                                                                                                                                                               | 15   | Wheelbase                                | 1545mm                 | 1895mm  | 2045mm  |
| 18Approach Angle45°19Ramp Angle17°20Departure Angle45°21Forward Tilt3°                                                                                                                                                                                                                                                                                                                                                                                                                                                                                                                                                                                                                                                                                                                                                                                                                                                                                                                                                                                                                                                                                                                                   | 16   | Overhang Back                            |                        | 135mm   |         |
| 19 Ramp Angle 17° 20 Departure Angle 45° 21 Forward Tilt 3°                                                                                                                                                                                                                                                                                                                                                                                                                                                                                                                                                                                                                                                                                                                                                                                                                                                                                                                                                                                                                                                                                                                                              | 17   | Length From Face of Fork                 | 1100mm                 | 1100mm  | 1150mm  |
| 20 Departure Angle 45° 21 Forward Tilt 3°                                                                                                                                                                                                                                                                                                                                                                                                                                                                                                                                                                                                                                                                                                                                                                                                                                                                                                                                                                                                                                                                                                                                                                | 18   | Approach Angle                           |                        | 45°     |         |
| 21 Forward Tilt 3°                                                                                                                                                                                                                                                                                                                                                                                                                                                                                                                                                                                                                                                                                                                                                                                                                                                                                                                                                                                                                                                                                                                                                                                       | 19   | Ramp Angle                               |                        | 17°     |         |
|                                                                                                                                                                                                                                                                                                                                                                                                                                                                                                                                                                                                                                                                                                                                                                                                                                                                                                                                                                                                                                                                                                                                                                                                          | 20   | Departure Angle                          |                        |         |         |
| 22 Backward Tilt 5º                                                                                                                                                                                                                                                                                                                                                                                                                                                                                                                                                                                                                                                                                                                                                                                                                                                                                                                                                                                                                                                                                                                                                                                      | 21   | Forward Tilt                             | 3°                     |         |         |
| LL DUCKWOID III                                                                                                                                                                                                                                                                                                                                                                                                                                                                                                                                                                                                                                                                                                                                                                                                                                                                                                                                                                                                                                                                                                                                                                                          | 22   | Backward Tilt                            | 5°                     |         |         |
| 23 Minimum Outside Radius 2000mm 2325mm 2490mm                                                                                                                                                                                                                                                                                                                                                                                                                                                                                                                                                                                                                                                                                                                                                                                                                                                                                                                                                                                                                                                                                                                                                           | 23   | Minimum Outside Radius                   | 2000mm                 | 2325mm  | 2490mm  |
| 24 Platform Height 485mm                                                                                                                                                                                                                                                                                                                                                                                                                                                                                                                                                                                                                                                                                                                                                                                                                                                                                                                                                                                                                                                                                                                                                                                 | 24   | Platform Height                          |                        |         |         |
| 25         Platform Length         850mm         1200mm         1350mm                                                                                                                                                                                                                                                                                                                                                                                                                                                                                                                                                                                                                                                                                                                                                                                                                                                                                                                                                                                                                                                                                                                                   | 25   | Platform Length                          | 850mm                  | 1200mm  | 1350mm  |
| A Capacity 3000kg 4000kg 5000kg                                                                                                                                                                                                                                                                                                                                                                                                                                                                                                                                                                                                                                                                                                                                                                                                                                                                                                                                                                                                                                                                                                                                                                          | Α    | Capacity                                 | 3000kg                 | 4000kg  | 5000kg  |
| B Unladen Weight 6300kg 6650kg 6850kg                                                                                                                                                                                                                                                                                                                                                                                                                                                                                                                                                                                                                                                                                                                                                                                                                                                                                                                                                                                                                                                                                                                                                                    | В    | Unladen Weight                           | 6300kg                 | 6650kg  | 6850kg  |
| C Maximum Ground Speed 10km/h                                                                                                                                                                                                                                                                                                                                                                                                                                                                                                                                                                                                                                                                                                                                                                                                                                                                                                                                                                                                                                                                                                                                                                            | С    | Maximum Ground Speed                     | 10km/h                 |         |         |
| D Gradeability 10%                                                                                                                                                                                                                                                                                                                                                                                                                                                                                                                                                                                                                                                                                                                                                                                                                                                                                                                                                                                                                                                                                                                                                                                       | D    | Gradeability                             | 10%                    |         |         |
| E Battery Capacity ( V / Ah) 80V / 620Ah                                                                                                                                                                                                                                                                                                                                                                                                                                                                                                                                                                                                                                                                                                                                                                                                                                                                                                                                                                                                                                                                                                                                                                 | Е    | Battery Capacity ( V / Ah)               | 80V / 620Ah            |         |         |
| F Fork Section 50mm x 150mm x 150mm x 150mm x 150mm x 150mm x 150mm x 1350mm x                                                                                                                                                                                                                                                                                                                                                                                                                                                                                                                                                                                                                                                                                                                                                                                                                                                                                                                                                                                                                                                                                                                           | F    | Fork Section                             | 150mm x                | 150mm x | 150mm x |
| G 405x305x220 Front Tyre OD 406mm / Width 220mm (Solid Rubber)                                                                                                                                                                                                                                                                                                                                                                                                                                                                                                                                                                                                                                                                                                                                                                                                                                                                                                                                                                                                                                                                                                                                           | G    | 405x305x220 Front Tyre<br>(Solid Rubber) | OD 406mm / Width 220mm |         |         |
| H 27 x 10-12 Rear Tyre OD 680mm / Width 255mm                                                                                                                                                                                                                                                                                                                                                                                                                                                                                                                                                                                                                                                                                                                                                                                                                                                                                                                                                                                                                                                                                                                                                            | Н    | 27 x 10-12 Rear Tyre                     | OD 680mm / Width 255mm |         |         |
| I Standard Colour Green & Grey                                                                                                                                                                                                                                                                                                                                                                                                                                                                                                                                                                                                                                                                                                                                                                                                                                                                                                                                                                                                                                                                                                                                                                           | - 1  | Standard Colour                          | Green & Grey           |         |         |
| J AC Electric Traction Motor x 2 80v / 5kW                                                                                                                                                                                                                                                                                                                                                                                                                                                                                                                                                                                                                                                                                                                                                                                                                                                                                                                                                                                                                                                                                                                                                               | J    | AC Electric Traction Motor x 2           | 80v / 5kW              |         |         |
| K AC Electric Pump Motor 80V / 19kW                                                                                                                                                                                                                                                                                                                                                                                                                                                                                                                                                                                                                                                                                                                                                                                                                                                                                                                                                                                                                                                                                                                                                                      | K    | AC Electric Pump Motor                   |                        |         |         |