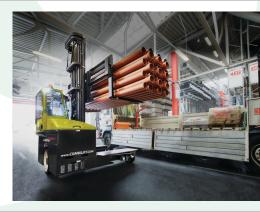

| 1a         Max. Lift Height         4040mm           1b         Freelift Height         0mm           2         Height Mast Closed         2855mm           3         Max. (Mast raised)         4870mm           4         Overall Length         1950mm         2300mm         2500mm           5         Mast Travel         950mm         1300mm         1450mm           6         Ground Clearance Under Mast         150mm         150mm           7         Ground Clearance to Centre of Wheelbase         110mm         2440mm           8         Height Over Cab (Without work lights)         2440mm         2270mm           9         Width         2270mm         2025mm           10         Outside Spread of Fork Arms         1350mm         1350mm           11         Track Front         2025mm