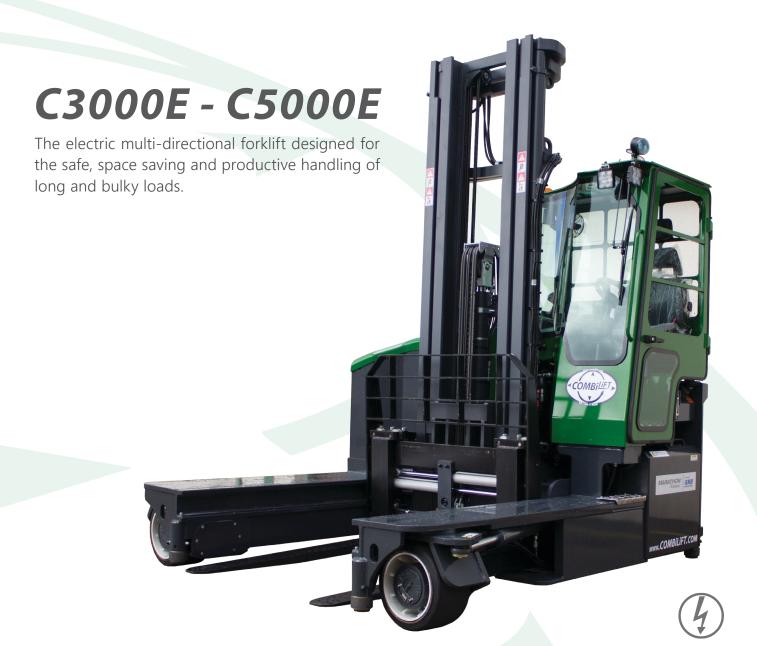

## Features Include:

## Distributed by:

- Rubber Mounted Cabin
- AC Motor Technology
- Multi-Direction Operation
- Load Sensing Steering
- Curtis AC Software
- 4 Way Lever Positioning of Wheels
- 2 Wheel Drive

Rev: LH17.07.0