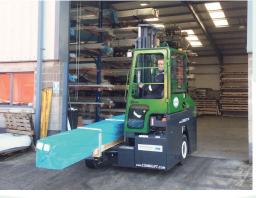

| 1a         Max. Lift Height         4040mm           1b         Freelift Height         0mm           2         Height Mast Closed         2855mm           3         Max. (Mast raised)         4870mm           4         Overall Length         1950mm         2300mm         2500mm           5         Mast Travel         950mm         1300mm         1450mm           6         Ground Clearance Under Mast         150mm         150mm           7         Ground Clearance to Centre of Wheelbase         110mm         2440mm           8         Height Over Cab (Without work lights)         2440mm         2270mm           9         Width         2270mm         2025mm           10         Outside Spread of Fork Arms         1350mm         1350mm           11         Track Front         2025mm