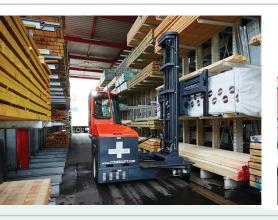

| 1a         Max. Lift Height         4040mm           1b         Freelift Height         0mm           2         Height Mast Closed         2855mm           3         Max. (Mast raised)         4870mm           4         Overall Length         1950mm         2300mm         2500mm           5         Mast Travel         950mm         1300mm         1450mm           6         Ground Clearance Under Mast         150mm         150mm           7         Ground Clearance to Centre of Wheelbase         110mm         2440mm           8         Height Over Cab (Without work lights)         2440mm         2270mm           9         Width         2270mm         2025mm           10         Outside Spread of Fork Arms         1350mm         1350mm           11         Track Front         2025mm