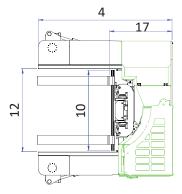

| 1a         Max. Lift Height         4040mm           1b         Freelift Height         0mm           2         Height Mast Closed         2855mm           3         Max. (Mast raised)         4870mm           4         Overall Length         1950mm         2300mm         2500mm           5         Mast Travel         950mm         1300mm         1450mm           6         Ground Clearance Under Mast         150mm         150mm           7         Ground Clearance to Centre of Wheelbase         110mm         2440mm           8         Height Over Cab (Without work lights)         2440mm         2270mm           9         Width         2270mm         2025mm           10         Outside Spread of Fork Arms         1350mm         1350mm           11         Track Front         2025mm         1400mm           12         Frame Opening         1400mm         600mm         600mm           13         Load Centre Distance         450mm         600mm         600mm           14         Overhang Front         220mm         1545mm         1895mm         2045mm           15         Wheelbase         1545mm         1100mm         1100mm         1150mm     < | REF. | DESCRIPTION                              | C3000 E                | C4000 E | C5000 E |
|----------------------------------------------------------------------------------------------------------------------------------------------------------------------------------------------------------------------------------------------------------------------------------------------------------------------------------------------------------------------------------------------------------------------------------------------------------------------------------------------------------------------------------------------------------------------------------------------------------------------------------------------------------------------------------------------------------------------------------------------------------------------------------------------------------------------------------------------------------------------------------------------------------------------------------------------------------------------------------------------------------------------------------------------------------------------------------------------------------------------------------------------------------------------------------------------------------|------|------------------------------------------|------------------------|---------|---------|
| 2       Height Mast Closed       2855mm         3       Max. (Mast raised)       4870mm         4       Overall Length       1950mm       2300mm       2500mm         5       Mast Travel       950mm       1300mm       1450mm         6       Ground Clearance Under Mast       150mm         7       Ground Clearance to Centre of Wheelbase       110mm         8       Height Over Cab (Without work lights)       2440mm         9       Width       2270mm         10       Outside Spread of Fork Arms       1350mm         11       Track Front       2025mm         12       Frame Opening       1400mm         13       Load Centre Distance       450mm       600mm         14       Overhang Front       220mm         15       Wheelbase       1545mm       1895mm       2045mm         16       Overhang Back       135mm         17       Length From Face of Fork       1100mm       1100mm       1150mm         18       Approach Angle       45°         19       Ramp Angle       17°         20       Departure Angle       45°         21       Forward Tilt       3° </td <td>1a</td> <td>Max. Lift Height</td> <td colspan="3"></td>                                             | 1a   | Max. Lift Height                         |                        |         |         |
| 3         Max. (Mast raised)         4870mm           4         Overall Length         1950mm         2300mm         2500mm           5         Mast Travel         950mm         1300mm         1450mm           6         Ground Clearance Under Mast         150mm           7         Ground Clearance to Centre of Wheelbase         110mm           8         Height Over Cab (Without work lights)         2440mm           9         Width         2270mm           10         Outside Spread of Fork Arms         1350mm           11         Track Front         2025mm           12         Frame Opening         1400mm           13         Load Centre Distance         450mm         600mm           14         Overhang Front         220mm           15         Wheelbase         1545mm         1895mm         2045mm           16         Overhang Back         135mm         1100mm         1150mm           17         Length From Face of Fork         1100mm         1100mm         1150mm           18         Approach Angle         45°           19         Ramp Angle         17°           20         Departure Angle         45°           21<                             | 1b   |                                          | 0mm                    |         |         |
| 4         Overall Length         1950mm         2300mm         2500mm           5         Mast Travel         950mm         1300mm         1450mm           6         Ground Clearance Under Mast         150mm           7         Ground Clearance to Centre of Wheelbase         110mm           8         Height Over Cab (Without work lights)         2440mm           9         Width         2270mm           10         Outside Spread of Fork Arms         1350mm           11         Track Front         2025mm           12         Frame Opening         1400mm           13         Load Centre Distance         450mm         600mm         600mm           14         Overhang Front         220mm         2045mm         1545mm         1895mm         2045mm           16         Overhang Back         135mm         1100mm         1150mm         1150mm           18         Approach Angle         45°         45°           19         Ramp Angle         17°         20         Departure Angle         45°           21         Forward Tilt         3°         45°                                                                                                            | 2    | Height Mast Closed                       | 2855mm                 |         |         |
| 5         Mast Travel         950mm         1300mm         1450mm           6         Ground Clearance Under Mast         150mm           7         Ground Clearance to Centre of Wheelbase         110mm           8         Height Over Cab (Without work lights)         2440mm           9         Width         2270mm           10         Outside Spread of Fork Arms         1350mm           11         Track Front         2025mm           12         Frame Opening         1400mm           13         Load Centre Distance         450mm         600mm         600mm           14         Overhang Front         220mm         220mm           15         Wheelbase         1545mm         1895mm         2045mm           16         Overhang Back         135mm         1100mm         1150mm           17         Length From Face of Fork         1100mm         1100mm         1150mm           18         Approach Angle         45°           19         Ramp Angle         17°           20         Departure Angle         45°           21         Forward Tilt         3°                                                                                                        | 3    | Max. (Mast raised)                       | 4870mm                 |         |         |
| 6 Ground Clearance Under Mast 7 Ground Clearance to Centre of Wheelbase 8 Height Over Cab (Without work lights) 9 Width 2270mm 10 Outside Spread of Fork Arms 11 Track Front 12 Frame Opening 13 Load Centre Distance 14 Overhang Front 15 Wheelbase 16 Overhang Back 17 Length From Face of Fork 18 Approach Angle 19 Ramp Angle 21 Forward Tilt 110mm 110mm 110mm 1100mm 1100mm 1100mm 1100mm 1150mm 1100mm 1100mm 1150mm 1150mm 1150mm 1150mm 1150mm 1150mm 1150mm 1150mm 1150mm                                                                                                                                                                                                                                                                                                                                                                                                                                                                                                                                                                                                                                                                                                                      | 4    | Overall Length                           | 1950mm                 | 2300mm  | 2500mm  |
| 7         Ground Clearance to Centre of Wheelbase         110mm           8         Height Over Cab (Without work lights)         2440mm           9         Width         2270mm           10         Outside Spread of Fork Arms         1350mm           11         Track Front         2025mm           12         Frame Opening         1400mm           13         Load Centre Distance         450mm         600mm           14         Overhang Front         220mm           15         Wheelbase         1545mm         1895mm         2045mm           16         Overhang Back         135mm           17         Length From Face of Fork         1100mm         1100mm         1150mm           18         Approach Angle         45°           19         Ramp Angle         17°           20         Departure Angle         45°           21         Forward Tilt         3°                                                                                                                                                                                                                                                                                                            | 5    | Mast Travel                              | 950mm                  | 1300mm  | 1450mm  |
| 7       Wheelbase       110mm         8       Height Over Cab (Without work lights)       2440mm         9       Width       2270mm         10       Outside Spread of Fork Arms       1350mm         11       Track Front       2025mm         12       Frame Opening       1400mm         13       Load Centre Distance       450mm       600mm         14       Overhang Front       220mm         15       Wheelbase       1545mm       1895mm       2045mm         16       Overhang Back       135mm         17       Length From Face of Fork       1100mm       1100mm       1150mm         18       Approach Angle       45°         19       Ramp Angle       17°         20       Departure Angle       45°         21       Forward Tilt       3°                                                                                                                                                                                                                                                                                                                                                                                                                                            | 6    | Ground Clearance Under Mast              | 150mm                  |         |         |
| 0       (Without work lights)       2440mm         9       Width       2270mm         10       Outside Spread of Fork Arms       1350mm         11       Track Front       2025mm         12       Frame Opening       1400mm         13       Load Centre Distance       450mm       600mm       600mm         14       Overhang Front       220mm         15       Wheelbase       1545mm       1895mm       2045mm         16       Overhang Back       135mm         17       Length From Face of Fork       1100mm       1100mm       1150mm         18       Approach Angle       45°         19       Ramp Angle       17°         20       Departure Angle       45°         21       Forward Tilt       3°                                                                                                                                                                                                                                                                                                                                                                                                                                                                                      | 7    |                                          | 110mm                  |         |         |
| 10         Outside Spread of Fork Arms         1350mm           11         Track Front         2025mm           12         Frame Opening         1400mm           13         Load Centre Distance         450mm         600mm         600mm           14         Overhang Front         220mm         1545mm         1895mm         2045mm           16         Overhang Back         135mm         1100mm         1150mm           17         Length From Face of Fork         1100mm         1100mm         1150mm           18         Approach Angle         45°           19         Ramp Angle         17°           20         Departure Angle         45°           21         Forward Tilt         3°                                                                                                                                                                                                                                                                                                                                                                                                                                                                                           | 8    |                                          | 2440mm                 |         |         |
| 11       Track Front       2025mm         12       Frame Opening       1400mm         13       Load Centre Distance       450mm       600mm       600mm         14       Overhang Front       220mm         15       Wheelbase       1545mm       1895mm       2045mm         16       Overhang Back       135mm         17       Length From Face of Fork       1100mm       1100mm       1150mm         18       Approach Angle       45°         19       Ramp Angle       17°         20       Departure Angle       45°         21       Forward Tilt       3°                                                                                                                                                                                                                                                                                                                                                                                                                                                                                                                                                                                                                                      | 9    | Width                                    | 2270mm                 |         |         |
| 12       Frame Opening       1400mm         13       Load Centre Distance       450mm       600mm       600mm         14       Overhang Front       220mm         15       Wheelbase       1545mm       1895mm       2045mm         16       Overhang Back       135mm         17       Length From Face of Fork       1100mm       1100mm       1150mm         18       Approach Angle       45°         19       Ramp Angle       17°         20       Departure Angle       45°         21       Forward Tilt       3°                                                                                                                                                                                                                                                                                                                                                                                                                                                                                                                                                                                                                                                                                | 10   | Outside Spread of Fork Arms              | 1350mm                 |         |         |
| 13         Load Centre Distance         450mm         600mm         600mm           14         Overhang Front         220mm           15         Wheelbase         1545mm         1895mm         2045mm           16         Overhang Back         135mm           17         Length From Face of Fork         1100mm         1100mm         1150mm           18         Approach Angle         45°           19         Ramp Angle         17°           20         Departure Angle         45°           21         Forward Tilt         3°                                                                                                                                                                                                                                                                                                                                                                                                                                                                                                                                                                                                                                                            | 11   | Track Front                              | 2025mm                 |         |         |
| 14       Overhang Front       220mm         15       Wheelbase       1545mm       1895mm       2045mm         16       Overhang Back       135mm         17       Length From Face of Fork       1100mm       1100mm       1150mm         18       Approach Angle       45°         19       Ramp Angle       17°         20       Departure Angle       45°         21       Forward Tilt       3°                                                                                                                                                                                                                                                                                                                                                                                                                                                                                                                                                                                                                                                                                                                                                                                                      | 12   | Frame Opening                            | 1400mm                 |         |         |
| 15       Wheelbase       1545mm       1895mm       2045mm         16       Overhang Back       135mm         17       Length From Face of Fork       1100mm       1100mm       1150mm         18       Approach Angle       45°         19       Ramp Angle       17°         20       Departure Angle       45°         21       Forward Tilt       3°                                                                                                                                                                                                                                                                                                                                                                                                                                                                                                                                                                                                                                                                                                                                                                                                                                                  | 13   | Load Centre Distance                     | 450mm                  | 600mm   | 600mm   |
| 16       Overhang Back       135mm         17       Length From Face of Fork       1100mm       1100mm       1150mm         18       Approach Angle       45°         19       Ramp Angle       17°         20       Departure Angle       45°         21       Forward Tilt       3°                                                                                                                                                                                                                                                                                                                                                                                                                                                                                                                                                                                                                                                                                                                                                                                                                                                                                                                    | 14   | Overhang Front                           |                        | 220mm   |         |
| 17       Length From Face of Fork       1100mm       1100mm       1150mm         18       Approach Angle       45°         19       Ramp Angle       17°         20       Departure Angle       45°         21       Forward Tilt       3°                                                                                                                                                                                                                                                                                                                                                                                                                                                                                                                                                                                                                                                                                                                                                                                                                                                                                                                                                               | 15   | Wheelbase                                | 1545mm                 | 1895mm  | 2045mm  |
| 18Approach Angle45°19Ramp Angle17°20Departure Angle45°21Forward Tilt3°                                                                                                                                                                                                                                                                                                                                                                                                                                                                                                                                                                                                                                                                                                                                                                                                                                                                                                                                                                                                                                                                                                                                   | 16   | Overhang Back                            |                        | 135mm   |         |
| 19 Ramp Angle 17° 20 Departure Angle 45° 21 Forward Tilt 3°                                                                                                                                                                                                                                                                                                                                                                                                                                                                                                                                                                                                                                                                                                                                                                                                                                                                                                                                                                                                                                                                                                                                              | 17   | Length From Face of Fork                 | 1100mm                 | 1100mm  | 1150mm  |
| 20 Departure Angle 45° 21 Forward Tilt 3°                                                                                                                                                                                                                                                                                                                                                                                                                                                                                                                                                                                                                                                                                                                                                                                                                                                                                                                                                                                                                                                                                                                                                                | 18   | Approach Angle                           |                        | 45°     |         |
| 21 Forward Tilt 3°                                                                                                                                                                                                                                                                                                                                                                                                                                                                                                                                                                                                                                                                                                                                                                                                                                                                                                                                                                                                                                                                                                                                                                                       | 19   | Ramp Angle                               |                        | 17°     |         |
|                                                                                                                                                                                                                                                                                                                                                                                                                                                                                                                                                                                                                                                                                                                                                                                                                                                                                                                                                                                                                                                                                                                                                                                                          | 20   | Departure Angle                          |                        |         |         |
| 22 Backward Tilt 5º                                                                                                                                                                                                                                                                                                                                                                                                                                                                                                                                                                                                                                                                                                                                                                                                                                                                                                                                                                                                                                                                                                                                                                                      | 21   | Forward Tilt                             | 3°                     |         |         |
| LL DUCKWOID III                                                                                                                                                                                                                                                                                                                                                                                                                                                                                                                                                                                                                                                                                                                                                                                                                                                                                                                                                                                                                                                                                                                                                                                          | 22   | Backward Tilt                            | 5°                     |         |         |
| 23 Minimum Outside Radius 2000mm 2325mm 2490mm                                                                                                                                                                                                                                                                                                                                                                                                                                                                                                                                                                                                                                                                                                                                                                                                                                                                                                                                                                                                                                                                                                                                                           | 23   | Minimum Outside Radius                   | 2000mm                 | 2325mm  | 2490mm  |
| 24 Platform Height 485mm                                                                                                                                                                                                                                                                                                                                                                                                                                                                                                                                                                                                                                                                                                                                                                                                                                                                                                                                                                                                                                                                                                                                                                                 | 24   | Platform Height                          |                        |         |         |
| 25         Platform Length         850mm         1200mm         1350mm                                                                                                                                                                                                                                                                                                                                                                                                                                                                                                                                                                                                                                                                                                                                                                                                                                                                                                                                                                                                                                                                                                                                   | 25   | Platform Length                          | 850mm                  | 1200mm  | 1350mm  |
| A Capacity 3000kg 4000kg 5000kg                                                                                                                                                                                                                                                                                                                                                                                                                                                                                                                                                                                                                                                                                                                                                                                                                                                                                                                                                                                                                                                                                                                                                                          | Α    | Capacity                                 | 3000kg                 | 4000kg  | 5000kg  |
| B Unladen Weight 6300kg 6650kg 6850kg                                                                                                                                                                                                                                                                                                                                                                                                                                                                                                                                                                                                                                                                                                                                                                                                                                                                                                                                                                                                                                                                                                                                                                    | В    | Unladen Weight                           | 6300kg                 | 6650kg  | 6850kg  |
| C Maximum Ground Speed 10km/h                                                                                                                                                                                                                                                                                                                                                                                                                                                                                                                                                                                                                                                                                                                                                                                                                                                                                                                                                                                                                                                                                                                                                                            | С    | Maximum Ground Speed                     | 10km/h                 |         |         |
| D Gradeability 10%                                                                                                                                                                                                                                                                                                                                                                                                                                                                                                                                                                                                                                                                                                                                                                                                                                                                                                                                                                                                                                                                                                                                                                                       | D    | Gradeability                             | 10%                    |         |         |
| E Battery Capacity ( V / Ah) 80V / 620Ah                                                                                                                                                                                                                                                                                                                                                                                                                                                                                                                                                                                                                                                                                                                                                                                                                                                                                                                                                                                                                                                                                                                                                                 | Е    | Battery Capacity ( V / Ah)               | 80V / 620Ah            |         |         |
| F Fork Section 50mm x 150mm x 150mm x 150mm x 150mm x 150mm x 150mm x 1350mm x                                                                                                                                                                                                                                                                                                                                                                                                                                                                                                                                                                                                                                                                                                                                                                                                                                                                                                                                                                                                                                                                                                                           | F    | Fork Section                             | 150mm x                | 150mm x | 150mm x |
| G 405x305x220 Front Tyre OD 406mm / Width 220mm (Solid Rubber)                                                                                                                                                                                                                                                                                                                                                                                                                                                                                                                                                                                                                                                                                                                                                                                                                                                                                                                                                                                                                                                                                                                                           | G    | 405x305x220 Front Tyre<br>(Solid Rubber) | OD 406mm / Width 220mm |         |         |
| H 27 x 10-12 Rear Tyre OD 680mm / Width 255mm                                                                                                                                                                                                                                                                                                                                                                                                                                                                                                                                                                                                                                                                                                                                                                                                                                                                                                                                                                                                                                                                                                                                                            | Н    | 27 x 10-12 Rear Tyre                     | OD 680mm / Width 255mm |         |         |
| I Standard Colour Green & Grey                                                                                                                                                                                                                                                                                                                                                                                                                                                                                                                                                                                                                                                                                                                                                                                                                                                                                                                                                                                                                                                                                                                                                                           | - 1  | Standard Colour                          | Green & Grey           |         |         |
| J AC Electric Traction Motor x 2 80v / 5kW                                                                                                                                                                                                                                                                                                                                                                                                                                                                                                                                                                                                                                                                                                                                                                                                                                                                                                                                                                                                                                                                                                                                                               | J    | AC Electric Traction Motor x 2           | 80v / 5kW              |         |         |
| K AC Electric Pump Motor 80V / 19kW                                                                                                                                                                                                                                                                                                                                                                                                                                                                                                                                                                                                                                                                                                                                                                                                                                                                                                                                                                                                                                                                                                                                                                      | K    | AC Electric Pump Motor                   |                        |         |         |