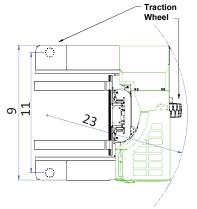

| 1a         Max. Lift Height         4040mm           1b         Freelift Height         0mm           2         Height Mast Closed         2855mm           3         Max. (Mast raised)         4870mm           4         Overall Length         1950mm         2300mm         2500mm           5         Mast Travel         950mm         1300mm         1450mm           6         Ground Clearance Under Mast         150mm         150mm           7         Ground Clearance to Centre of Wheelbase         110mm         2440mm           8         Height Over Cab (Without work lights)         2440mm         2270mm           9         Width         2270mm         2025mm           10         Outside Spread of Fork Arms         1350mm         1350mm           11         Track Front         2025mm         1400mm           12         Frame Opening         1400mm         600mm         600mm           13         Load Centre Distance         450mm         600mm         600mm           14         Overhang Front         220mm         1545mm         1895mm         2045mm           15         Wheelbase         1545mm         1100mm         1100mm         1150mm     < | REF. | DESCRIPTION                              | C3000 E                | C4000 E | C5000 E |
|----------------------------------------------------------------------------------------------------------------------------------------------------------------------------------------------------------------------------------------------------------------------------------------------------------------------------------------------------------------------------------------------------------------------------------------------------------------------------------------------------------------------------------------------------------------------------------------------------------------------------------------------------------------------------------------------------------------------------------------------------------------------------------------------------------------------------------------------------------------------------------------------------------------------------------------------------------------------------------------------------------------------------------------------------------------------------------------------------------------------------------------------------------------------------------------------------------|------|------------------------------------------|------------------------|---------|---------|
| 2       Height Mast Closed       2855mm         3       Max. (Mast raised)       4870mm         4       Overall Length       1950mm       2300mm       2500mm         5       Mast Travel       950mm       1300mm       1450mm         6       Ground Clearance Under Mast       150mm         7       Ground Clearance to Centre of Wheelbase       110mm         8       Height Over Cab (Without work lights)       2440mm         9       Width       2270mm         10       Outside Spread of Fork Arms       1350mm         11       Track Front       2025mm         12       Frame Opening       1400mm         13       Load Centre Distance       450mm       600mm         14       Overhang Front       220mm         15       Wheelbase       1545mm       1895mm       2045mm         16       Overhang Back       135mm         17       Length From Face of Fork       1100mm       1100mm       1150mm         18       Approach Angle       45°         19       Ramp Angle       17°         20       Departure Angle       45°         21       Forward Tilt       3° </td <td>1a</td> <td>Max. Lift Height</td> <td colspan="3"></td>                                             | 1a   | Max. Lift Height                         |                        |         |         |
| 3         Max. (Mast raised)         4870mm           4         Overall Length         1950mm         2300mm         2500mm           5         Mast Travel         950mm         1300mm         1450mm           6         Ground Clearance Under Mast         150mm           7         Ground Clearance to Centre of Wheelbase         110mm           8         Height Over Cab (Without work lights)         2440mm           9         Width         2270mm           10         Outside Spread of Fork Arms         1350mm           11         Track Front         2025mm           12         Frame Opening         1400mm           13         Load Centre Distance         450mm         600mm           14         Overhang Front         220mm           15         Wheelbase         1545mm         1895mm         2045mm           16         Overhang Back         135mm         1100mm         1150mm           17         Length From Face of Fork         1100mm         1100mm         1150mm           18         Approach Angle         45°           19         Ramp Angle         17°           20         Departure Angle         45°           21<                             | 1b   |                                          | 0mm                    |         |         |
| 4         Overall Length         1950mm         2300mm         2500mm           5         Mast Travel         950mm         1300mm         1450mm           6         Ground Clearance Under Mast         150mm           7         Ground Clearance to Centre of Wheelbase         110mm           8         Height Over Cab (Without work lights)         2440mm           9         Width         2270mm           10         Outside Spread of Fork Arms         1350mm           11         Track Front         2025mm           12         Frame Opening         1400mm           13         Load Centre Distance         450mm         600mm         600mm           14         Overhang Front         220mm         2045mm         1545mm         1895mm         2045mm           16         Overhang Back         135mm         1100mm         1150mm         1150mm           18         Approach Angle         45°         45°           19         Ramp Angle         17°         20         Departure Angle         45°           21         Forward Tilt         3°         45°                                                                                                            | 2    | Height Mast Closed                       | 2855mm                 |         |         |
| 5         Mast Travel         950mm         1300mm         1450mm           6         Ground Clearance Under Mast         150mm           7         Ground Clearance to Centre of Wheelbase         110mm           8         Height Over Cab (Without work lights)         2440mm           9         Width         2270mm           10         Outside Spread of Fork Arms         1350mm           11         Track Front         2025mm           12         Frame Opening         1400mm           13         Load Centre Distance         450mm         600mm         600mm           14         Overhang Front         220mm         220mm           15         Wheelbase         1545mm         1895mm         2045mm           16         Overhang Back         135mm         1100mm         1150mm           17         Length From Face of Fork         1100mm         1100mm         1150mm           18         Approach Angle         45°           19         Ramp Angle         17°           20         Departure Angle         45°           21         Forward Tilt         3°                                                                                                        | 3    | Max. (Mast raised)                       | 4870mm                 |         |         |
| 6 Ground Clearance Under Mast 7 Ground Clearance to Centre of Wheelbase 8 Height Over Cab (Without work lights) 9 Width 2270mm 10 Outside Spread of Fork Arms 11 Track Front 12 Frame Opening 13 Load Centre Distance 14 Overhang Front 15 Wheelbase 16 Overhang Back 17 Length From Face of Fork 18 Approach Angle 19 Ramp Angle 21 Forward Tilt 110mm 110mm 110mm 1100mm 1100mm 1100mm 1100mm 1150mm 1100mm 1100mm 1150mm 1150mm 1150mm 1150mm 1150mm 1150mm 1150mm 1150mm 1150mm                                                                                                                                                                                                                                                                                                                                                                                                                                                                                                                                                                                                                                                                                                                      | 4    | Overall Length                           | 1950mm                 | 2300mm  | 2500mm  |
| 7         Ground Clearance to Centre of Wheelbase         110mm           8         Height Over Cab (Without work lights)         2440mm           9         Width         2270mm           10         Outside Spread of Fork Arms         1350mm           11         Track Front         2025mm           12         Frame Opening         1400mm           13         Load Centre Distance         450mm         600mm           14         Overhang Front         220mm           15         Wheelbase         1545mm         1895mm         2045mm           16         Overhang Back         135mm           17         Length From Face of Fork         1100mm         1100mm         1150mm           18         Approach Angle         45°           19         Ramp Angle         17°           20         Departure Angle         45°           21         Forward Tilt         3°                                                                                                                                                                                                                                                                                                            | 5    | Mast Travel                              | 950mm                  | 1300mm  | 1450mm  |
| 7       Wheelbase       110mm         8       Height Over Cab (Without work lights)       2440mm         9       Width       2270mm         10       Outside Spread of Fork Arms       1350mm         11       Track Front       2025mm         12       Frame Opening       1400mm         13       Load Centre Distance       450mm       600mm         14       Overhang Front       220mm         15       Wheelbase       1545mm       1895mm       2045mm         16       Overhang Back       135mm         17       Length From Face of Fork       1100mm       1100mm       1150mm         18       Approach Angle       45°         19       Ramp Angle       17°         20       Departure Angle       45°         21       Forward Tilt       3°                                                                                                                                                                                                                                                                                                                                                                                                                                            | 6    | Ground Clearance Under Mast              | 150mm                  |         |         |
| 0       (Without work lights)       2440mm         9       Width       2270mm         10       Outside Spread of Fork Arms       1350mm         11       Track Front       2025mm         12       Frame Opening       1400mm         13       Load Centre Distance       450mm       600mm       600mm         14       Overhang Front       220mm         15       Wheelbase       1545mm       1895mm       2045mm         16       Overhang Back       135mm         17       Length From Face of Fork       1100mm       1100mm       1150mm         18       Approach Angle       45°         19       Ramp Angle       17°         20       Departure Angle       45°         21       Forward Tilt       3°                                                                                                                                                                                                                                                                                                                                                                                                                                                                                      | 7    |                                          | 110mm                  |         |         |
| 10         Outside Spread of Fork Arms         1350mm           11         Track Front         2025mm           12         Frame Opening         1400mm           13         Load Centre Distance         450mm         600mm         600mm           14         Overhang Front         220mm         1545mm         1895mm         2045mm           16         Overhang Back         135mm         1100mm         1150mm           17         Length From Face of Fork         1100mm         1100mm         1150mm           18         Approach Angle         45°           19         Ramp Angle         17°           20         Departure Angle         45°           21         Forward Tilt         3°                                                                                                                                                                                                                                                                                                                                                                                                                                                                                           | 8    |                                          | 2440mm                 |         |         |
| 11       Track Front       2025mm         12       Frame Opening       1400mm         13       Load Centre Distance       450mm       600mm       600mm         14       Overhang Front       220mm         15       Wheelbase       1545mm       1895mm       2045mm         16       Overhang Back       135mm         17       Length From Face of Fork       1100mm       1100mm       1150mm         18       Approach Angle       45°         19       Ramp Angle       17°         20       Departure Angle       45°         21       Forward Tilt       3°                                                                                                                                                                                                                                                                                                                                                                                                                                                                                                                                                                                                                                      | 9    | Width                                    | 2270mm                 |         |         |
| 12       Frame Opening       1400mm         13       Load Centre Distance       450mm       600mm       600mm         14       Overhang Front       220mm         15       Wheelbase       1545mm       1895mm       2045mm         16       Overhang Back       135mm         17       Length From Face of Fork       1100mm       1100mm       1150mm         18       Approach Angle       45°         19       Ramp Angle       17°         20       Departure Angle       45°         21       Forward Tilt       3°                                                                                                                                                                                                                                                                                                                                                                                                                                                                                                                                                                                                                                                                                | 10   | Outside Spread of Fork Arms              | 1350mm                 |         |         |
| 13         Load Centre Distance         450mm         600mm         600mm           14         Overhang Front         220mm           15         Wheelbase         1545mm         1895mm         2045mm           16         Overhang Back         135mm           17         Length From Face of Fork         1100mm         1100mm         1150mm           18         Approach Angle         45°           19         Ramp Angle         17°           20         Departure Angle         45°           21         Forward Tilt         3°                                                                                                                                                                                                                                                                                                                                                                                                                                                                                                                                                                                                                                                            | 11   | Track Front                              | 2025mm                 |         |         |
| 14       Overhang Front       220mm         15       Wheelbase       1545mm       1895mm       2045mm         16       Overhang Back       135mm         17       Length From Face of Fork       1100mm       1100mm       1150mm         18       Approach Angle       45°         19       Ramp Angle       17°         20       Departure Angle       45°         21       Forward Tilt       3°                                                                                                                                                                                                                                                                                                                                                                                                                                                                                                                                                                                                                                                                                                                                                                                                      | 12   | Frame Opening                            | 1400mm                 |         |         |
| 15       Wheelbase       1545mm       1895mm       2045mm         16       Overhang Back       135mm         17       Length From Face of Fork       1100mm       1100mm       1150mm         18       Approach Angle       45°         19       Ramp Angle       17°         20       Departure Angle       45°         21       Forward Tilt       3°                                                                                                                                                                                                                                                                                                                                                                                                                                                                                                                                                                                                                                                                                                                                                                                                                                                  | 13   | Load Centre Distance                     | 450mm                  | 600mm   | 600mm   |
| 16       Overhang Back       135mm         17       Length From Face of Fork       1100mm       1100mm       1150mm         18       Approach Angle       45°         19       Ramp Angle       17°         20       Departure Angle       45°         21       Forward Tilt       3°                                                                                                                                                                                                                                                                                                                                                                                                                                                                                                                                                                                                                                                                                                                                                                                                                                                                                                                    | 14   | Overhang Front                           |                        | 220mm   |         |
| 17       Length From Face of Fork       1100mm       1100mm       1150mm         18       Approach Angle       45°         19       Ramp Angle       17°         20       Departure Angle       45°         21       Forward Tilt       3°                                                                                                                                                                                                                                                                                                                                                                                                                                                                                                                                                                                                                                                                                                                                                                                                                                                                                                                                                               | 15   | Wheelbase                                | 1545mm                 | 1895mm  | 2045mm  |
| 18Approach Angle45°19Ramp Angle17°20Departure Angle45°21Forward Tilt3°                                                                                                                                                                                                                                                                                                                                                                                                                                                                                                                                                                                                                                                                                                                                                                                                                                                                                                                                                                                                                                                                                                                                   | 16   | Overhang Back                            |                        | 135mm   |         |
| 19 Ramp Angle 17° 20 Departure Angle 45° 21 Forward Tilt 3°                                                                                                                                                                                                                                                                                                                                                                                                                                                                                                                                                                                                                                                                                                                                                                                                                                                                                                                                                                                                                                                                                                                                              | 17   | Length From Face of Fork                 | 1100mm                 | 1100mm  | 1150mm  |
| 20 Departure Angle 45° 21 Forward Tilt 3°                                                                                                                                                                                                                                                                                                                                                                                                                                                                                                                                                                                                                                                                                                                                                                                                                                                                                                                                                                                                                                                                                                                                                                | 18   | Approach Angle                           |                        | 45°     |         |
| 21 Forward Tilt 3°                                                                                                                                                                                                                                                                                                                                                                                                                                                                                                                                                                                                                                                                                                                                                                                                                                                                                                                                                                                                                                                                                                                                                                                       | 19   | Ramp Angle                               |                        | 17°     |         |
|                                                                                                                                                                                                                                                                                                                                                                                                                                                                                                                                                                                                                                                                                                                                                                                                                                                                                                                                                                                                                                                                                                                                                                                                          | 20   | Departure Angle                          |                        |         |         |
| 22 Backward Tilt 5º                                                                                                                                                                                                                                                                                                                                                                                                                                                                                                                                                                                                                                                                                                                                                                                                                                                                                                                                                                                                                                                                                                                                                                                      | 21   | Forward Tilt                             | 3°                     |         |         |
| LL DUCKWOID III                                                                                                                                                                                                                                                                                                                                                                                                                                                                                                                                                                                                                                                                                                                                                                                                                                                                                                                                                                                                                                                                                                                                                                                          | 22   | Backward Tilt                            | 5°                     |         |         |
| 23 Minimum Outside Radius 2000mm 2325mm 2490mm                                                                                                                                                                                                                                                                                                                                                                                                                                                                                                                                                                                                                                                                                                                                                                                                                                                                                                                                                                                                                                                                                                                                                           | 23   | Minimum Outside Radius                   | 2000mm                 | 2325mm  | 2490mm  |
| 24 Platform Height 485mm                                                                                                                                                                                                                                                                                                                                                                                                                                                                                                                                                                                                                                                                                                                                                                                                                                                                                                                                                                                                                                                                                                                                                                                 | 24   | Platform Height                          |                        |         |         |
| 25         Platform Length         850mm         1200mm         1350mm                                                                                                                                                                                                                                                                                                                                                                                                                                                                                                                                                                                                                                                                                                                                                                                                                                                                                                                                                                                                                                                                                                                                   | 25   | Platform Length                          | 850mm                  | 1200mm  | 1350mm  |
| A Capacity 3000kg 4000kg 5000kg                                                                                                                                                                                                                                                                                                                                                                                                                                                                                                                                                                                                                                                                                                                                                                                                                                                                                                                                                                                                                                                                                                                                                                          | Α    | Capacity                                 | 3000kg                 | 4000kg  | 5000kg  |
| B Unladen Weight 6300kg 6650kg 6850kg                                                                                                                                                                                                                                                                                                                                                                                                                                                                                                                                                                                                                                                                                                                                                                                                                                                                                                                                                                                                                                                                                                                                                                    | В    | Unladen Weight                           | 6300kg                 | 6650kg  | 6850kg  |
| C Maximum Ground Speed 10km/h                                                                                                                                                                                                                                                                                                                                                                                                                                                                                                                                                                                                                                                                                                                                                                                                                                                                                                                                                                                                                                                                                                                                                                            | С    | Maximum Ground Speed                     | 10km/h                 |         |         |
| D Gradeability 10%                                                                                                                                                                                                                                                                                                                                                                                                                                                                                                                                                                                                                                                                                                                                                                                                                                                                                                                                                                                                                                                                                                                                                                                       | D    | Gradeability                             | 10%                    |         |         |
| E Battery Capacity ( V / Ah) 80V / 620Ah                                                                                                                                                                                                                                                                                                                                                                                                                                                                                                                                                                                                                                                                                                                                                                                                                                                                                                                                                                                                                                                                                                                                                                 | Е    | Battery Capacity ( V / Ah)               | 80V / 620Ah            |         |         |
| F Fork Section 50mm x 150mm x 150mm x 150mm x 150mm x 150mm x 150mm x 1350mm x                                                                                                                                                                                                                                                                                                                                                                                                                                                                                                                                                                                                                                                                                                                                                                                                                                                                                                                                                                                                                                                                                                                           | F    | Fork Section                             | 150mm x                | 150mm x | 150mm x |
| G 405x305x220 Front Tyre OD 406mm / Width 220mm (Solid Rubber)                                                                                                                                                                                                                                                                                                                                                                                                                                                                                                                                                                                                                                                                                                                                                                                                                                                                                                                                                                                                                                                                                                                                           | G    | 405x305x220 Front Tyre<br>(Solid Rubber) | OD 406mm / Width 220mm |         |         |
| H 27 x 10-12 Rear Tyre OD 680mm / Width 255mm                                                                                                                                                                                                                                                                                                                                                                                                                                                                                                                                                                                                                                                                                                                                                                                                                                                                                                                                                                                                                                                                                                                                                            | Н    | 27 x 10-12 Rear Tyre                     | OD 680mm / Width 255mm |         |         |
| I Standard Colour Green & Grey                                                                                                                                                                                                                                                                                                                                                                                                                                                                                                                                                                                                                                                                                                                                                                                                                                                                                                                                                                                                                                                                                                                                                                           | - 1  | Standard Colour                          | Green & Grey           |         |         |
| J AC Electric Traction Motor x 2 80v / 5kW                                                                                                                                                                                                                                                                                                                                                                                                                                                                                                                                                                                                                                                                                                                                                                                                                                                                                                                                                                                                                                                                                                                                                               | J    | AC Electric Traction Motor x 2           | 80v / 5kW              |         |         |
| K AC Electric Pump Motor 80V / 19kW                                                                                                                                                                                                                                                                                                                                                                                                                                                                                                                                                                                                                                                                                                                                                                                                                                                                                                                                                                                                                                                                                                                                                                      | K    | AC Electric Pump Motor                   |                        |         |         |