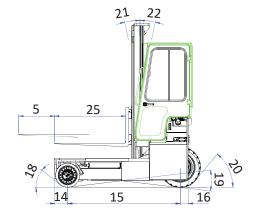

| 1a         Max. Lift Height         4040mm           1b         Freelift Height         0mm           2         Height Mast Closed         2855mm           3         Max. (Mast raised)         4870mm           4         Overall Length         1950mm         2300mm         2500mm           5         Mast Travel         950mm         1300mm         1450mm           6         Ground Clearance Under Mast         150mm         150mm           7         Ground Clearance to Centre of Wheelbase         110mm         2440mm           8         Height Over Cab (Without work lights)         2440mm         2270mm           9         Width         2270mm         2025mm           10         Outside Spread of Fork Arms         1350mm         1350mm           11         Track Front         2025mm         1400mm           12         Frame Opening         1400mm         600mm         600mm           13         Load Centre Distance         450mm         600mm         600mm           14         Overhang Front         220mm         1545mm         1895mm         2045mm           15         Wheelbase         1545mm         1100mm         1100mm         1150mm     < | REF. | DESCRIPTION                              | C3000 E                | C4000 E | C5000 E |
|----------------------------------------------------------------------------------------------------------------------------------------------------------------------------------------------------------------------------------------------------------------------------------------------------------------------------------------------------------------------------------------------------------------------------------------------------------------------------------------------------------------------------------------------------------------------------------------------------------------------------------------------------------------------------------------------------------------------------------------------------------------------------------------------------------------------------------------------------------------------------------------------------------------------------------------------------------------------------------------------------------------------------------------------------------------------------------------------------------------------------------------------------------------------------------------------------------|------|------------------------------------------|------------------------|---------|---------|
| 2       Height Mast Closed       2855mm         3       Max. (Mast raised)       4870mm         4       Overall Length       1950mm       2300mm       2500mm         5       Mast Travel       950mm       1300mm       1450mm         6       Ground Clearance Under Mast       150mm         7       Ground Clearance to Centre of Wheelbase       110mm         8       Height Over Cab (Without work lights)       2440mm         9       Width       2270mm         10       Outside Spread of Fork Arms       1350mm         11       Track Front       2025mm         12       Frame Opening       1400mm         13       Load Centre Distance       450mm       600mm         14       Overhang Front       220mm         15       Wheelbase       1545mm       1895mm       2045mm         16       Overhang Back       135mm         17       Length From Face of Fork       1100mm       1100mm       1150mm         18       Approach Angle       45°         19       Ramp Angle       17°         20       Departure Angle       45°         21       Forward Tilt       3° </td <td>1a</td> <td>Max. Lift Height</td> <td colspan="3"></td>                                             | 1a   | Max. Lift Height                         |                        |         |         |
| 3         Max. (Mast raised)         4870mm           4         Overall Length         1950mm         2300mm         2500mm           5         Mast Travel         950mm         1300mm         1450mm           6         Ground Clearance Under Mast         150mm           7         Ground Clearance to Centre of Wheelbase         110mm           8         Height Over Cab (Without work lights)         2440mm           9         Width         2270mm           10         Outside Spread of Fork Arms         1350mm           11         Track Front         2025mm           12         Frame Opening         1400mm           13         Load Centre Distance         450mm         600mm           14         Overhang Front         220mm           15         Wheelbase         1545mm         1895mm         2045mm           16         Overhang Back         135mm         1100mm         1150mm           17         Length From Face of Fork         1100mm         1100mm         1150mm           18         Approach Angle         45°           19         Ramp Angle         17°           20         Departure Angle         45°           21<                             | 1b   |                                          | 0mm                    |         |         |
| 4         Overall Length         1950mm         2300mm         2500mm           5         Mast Travel         950mm         1300mm         1450mm           6         Ground Clearance Under Mast         150mm           7         Ground Clearance to Centre of Wheelbase         110mm           8         Height Over Cab (Without work lights)         2440mm           9         Width         2270mm           10         Outside Spread of Fork Arms         1350mm           11         Track Front         2025mm           12         Frame Opening         1400mm           13         Load Centre Distance         450mm         600mm         600mm           14         Overhang Front         220mm         2045mm         1545mm         1895mm         2045mm           16         Overhang Back         135mm         1100mm         1150mm         1150mm           18         Approach Angle         45°         45°           19         Ramp Angle         17°         20         Departure Angle         45°           21         Forward Tilt         3°         45°                                                                                                            | 2    | Height Mast Closed                       | 2855mm                 |         |         |
| 5         Mast Travel         950mm         1300mm         1450mm           6         Ground Clearance Under Mast         150mm           7         Ground Clearance to Centre of Wheelbase         110mm           8         Height Over Cab (Without work lights)         2440mm           9         Width         2270mm           10         Outside Spread of Fork Arms         1350mm           11         Track Front         2025mm           12         Frame Opening         1400mm           13         Load Centre Distance         450mm         600mm         600mm           14         Overhang Front         220mm         220mm           15         Wheelbase         1545mm         1895mm         2045mm           16         Overhang Back         135mm         1100mm         1150mm           17         Length From Face of Fork         1100mm         1100mm         1150mm           18         Approach Angle         45°           19         Ramp Angle         17°           20         Departure Angle         45°           21         Forward Tilt         3°                                                                                                        | 3    | Max. (Mast raised)                       | 4870mm                 |         |         |
| 6 Ground Clearance Under Mast 7 Ground Clearance to Centre of Wheelbase 8 Height Over Cab (Without work lights) 9 Width 2270mm 10 Outside Spread of Fork Arms 11 Track Front 12 Frame Opening 13 Load Centre Distance 14 Overhang Front 15 Wheelbase 16 Overhang Back 17 Length From Face of Fork 18 Approach Angle 19 Ramp Angle 21 Forward Tilt 110mm 110mm 110mm 1100mm 1100mm 1100mm 1100mm 1150mm 1100mm 1100mm 1150mm 1150mm 1150mm 1150mm 1150mm 1150mm 1150mm 1150mm 1150mm                                                                                                                                                                                                                                                                                                                                                                                                                                                                                                                                                                                                                                                                                                                      | 4    | Overall Length                           | 1950mm                 | 2300mm  | 2500mm  |
| 7         Ground Clearance to Centre of Wheelbase         110mm           8         Height Over Cab (Without work lights)         2440mm           9         Width         2270mm           10         Outside Spread of Fork Arms         1350mm           11         Track Front         2025mm           12         Frame Opening         1400mm           13         Load Centre Distance         450mm         600mm           14         Overhang Front         220mm           15         Wheelbase         1545mm         1895mm         2045mm           16         Overhang Back         135mm           17         Length From Face of Fork         1100mm         1100mm         1150mm           18         Approach Angle         45°           19         Ramp Angle         17°           20         Departure Angle         45°           21         Forward Tilt         3°                                                                                                                                                                                                                                                                                                            | 5    | Mast Travel                              | 950mm                  | 1300mm  | 1450mm  |
| 7       Wheelbase       110mm         8       Height Over Cab (Without work lights)       2440mm         9       Width       2270mm         10       Outside Spread of Fork Arms       1350mm         11       Track Front       2025mm         12       Frame Opening       1400mm         13       Load Centre Distance       450mm       600mm         14       Overhang Front       220mm         15       Wheelbase       1545mm       1895mm       2045mm         16       Overhang Back       135mm         17       Length From Face of Fork       1100mm       1100mm       1150mm         18       Approach Angle       45°         19       Ramp Angle       17°         20       Departure Angle       45°         21       Forward Tilt       3°                                                                                                                                                                                                                                                                                                                                                                                                                                            | 6    | Ground Clearance Under Mast              | 150mm                  |         |         |
| 0       (Without work lights)       2440mm         9       Width       2270mm         10       Outside Spread of Fork Arms       1350mm         11       Track Front       2025mm         12       Frame Opening       1400mm         13       Load Centre Distance       450mm       600mm       600mm         14       Overhang Front       220mm         15       Wheelbase       1545mm       1895mm       2045mm         16       Overhang Back       135mm         17       Length From Face of Fork       1100mm       1100mm       1150mm         18       Approach Angle       45°         19       Ramp Angle       17°         20       Departure Angle       45°         21       Forward Tilt       3°                                                                                                                                                                                                                                                                                                                                                                                                                                                                                      | 7    |                                          | 110mm                  |         |         |
| 10         Outside Spread of Fork Arms         1350mm           11         Track Front         2025mm           12         Frame Opening         1400mm           13         Load Centre Distance         450mm         600mm         600mm           14         Overhang Front         220mm         1545mm         1895mm         2045mm           16         Overhang Back         135mm         1100mm         1150mm           17         Length From Face of Fork         1100mm         1100mm         1150mm           18         Approach Angle         45°           19         Ramp Angle         17°           20         Departure Angle         45°           21         Forward Tilt         3°                                                                                                                                                                                                                                                                                                                                                                                                                                                                                           | 8    |                                          | 2440mm                 |         |         |
| 11       Track Front       2025mm         12       Frame Opening       1400mm         13       Load Centre Distance       450mm       600mm       600mm         14       Overhang Front       220mm         15       Wheelbase       1545mm       1895mm       2045mm         16       Overhang Back       135mm         17       Length From Face of Fork       1100mm       1100mm       1150mm         18       Approach Angle       45°         19       Ramp Angle       17°         20       Departure Angle       45°         21       Forward Tilt       3°                                                                                                                                                                                                                                                                                                                                                                                                                                                                                                                                                                                                                                      | 9    | Width                                    | 2270mm                 |         |         |
| 12       Frame Opening       1400mm         13       Load Centre Distance       450mm       600mm       600mm         14       Overhang Front       220mm         15       Wheelbase       1545mm       1895mm       2045mm         16       Overhang Back       135mm         17       Length From Face of Fork       1100mm       1100mm       1150mm         18       Approach Angle       45°         19       Ramp Angle       17°         20       Departure Angle       45°         21       Forward Tilt       3°                                                                                                                                                                                                                                                                                                                                                                                                                                                                                                                                                                                                                                                                                | 10   | Outside Spread of Fork Arms              | 1350mm                 |         |         |
| 13         Load Centre Distance         450mm         600mm         600mm           14         Overhang Front         220mm           15         Wheelbase         1545mm         1895mm         2045mm           16         Overhang Back         135mm           17         Length From Face of Fork         1100mm         1100mm         1150mm           18         Approach Angle         45°           19         Ramp Angle         17°           20         Departure Angle         45°           21         Forward Tilt         3°                                                                                                                                                                                                                                                                                                                                                                                                                                                                                                                                                                                                                                                            | 11   | Track Front                              | 2025mm                 |         |         |
| 14       Overhang Front       220mm         15       Wheelbase       1545mm       1895mm       2045mm         16       Overhang Back       135mm         17       Length From Face of Fork       1100mm       1100mm       1150mm         18       Approach Angle       45°         19       Ramp Angle       17°         20       Departure Angle       45°         21       Forward Tilt       3°                                                                                                                                                                                                                                                                                                                                                                                                                                                                                                                                                                                                                                                                                                                                                                                                      | 12   | Frame Opening                            | 1400mm                 |         |         |
| 15       Wheelbase       1545mm       1895mm       2045mm         16       Overhang Back       135mm         17       Length From Face of Fork       1100mm       1100mm       1150mm         18       Approach Angle       45°         19       Ramp Angle       17°         20       Departure Angle       45°         21       Forward Tilt       3°                                                                                                                                                                                                                                                                                                                                                                                                                                                                                                                                                                                                                                                                                                                                                                                                                                                  | 13   | Load Centre Distance                     | 450mm                  | 600mm   | 600mm   |
| 16       Overhang Back       135mm         17       Length From Face of Fork       1100mm       1100mm       1150mm         18       Approach Angle       45°         19       Ramp Angle       17°         20       Departure Angle       45°         21       Forward Tilt       3°                                                                                                                                                                                                                                                                                                                                                                                                                                                                                                                                                                                                                                                                                                                                                                                                                                                                                                                    | 14   | Overhang Front                           |                        | 220mm   |         |
| 17       Length From Face of Fork       1100mm       1100mm       1150mm         18       Approach Angle       45°         19       Ramp Angle       17°         20       Departure Angle       45°         21       Forward Tilt       3°                                                                                                                                                                                                                                                                                                                                                                                                                                                                                                                                                                                                                                                                                                                                                                                                                                                                                                                                                               | 15   | Wheelbase                                | 1545mm                 | 1895mm  | 2045mm  |
| 18Approach Angle45°19Ramp Angle17°20Departure Angle45°21Forward Tilt3°                                                                                                                                                                                                                                                                                                                                                                                                                                                                                                                                                                                                                                                                                                                                                                                                                                                                                                                                                                                                                                                                                                                                   | 16   | Overhang Back                            |                        | 135mm   |         |
| 19 Ramp Angle 17° 20 Departure Angle 45° 21 Forward Tilt 3°                                                                                                                                                                                                                                                                                                                                                                                                                                                                                                                                                                                                                                                                                                                                                                                                                                                                                                                                                                                                                                                                                                                                              | 17   | Length From Face of Fork                 | 1100mm                 | 1100mm  | 1150mm  |
| 20 Departure Angle 45° 21 Forward Tilt 3°                                                                                                                                                                                                                                                                                                                                                                                                                                                                                                                                                                                                                                                                                                                                                                                                                                                                                                                                                                                                                                                                                                                                                                | 18   | Approach Angle                           |                        | 45°     |         |
| 21 Forward Tilt 3°                                                                                                                                                                                                                                                                                                                                                                                                                                                                                                                                                                                                                                                                                                                                                                                                                                                                                                                                                                                                                                                                                                                                                                                       | 19   | Ramp Angle                               |                        | 17°     |         |
|                                                                                                                                                                                                                                                                                                                                                                                                                                                                                                                                                                                                                                                                                                                                                                                                                                                                                                                                                                                                                                                                                                                                                                                                          | 20   | Departure Angle                          |                        |         |         |
| 22 Backward Tilt 5º                                                                                                                                                                                                                                                                                                                                                                                                                                                                                                                                                                                                                                                                                                                                                                                                                                                                                                                                                                                                                                                                                                                                                                                      | 21   | Forward Tilt                             | 3°                     |         |         |
| LL DUCKWOID III                                                                                                                                                                                                                                                                                                                                                                                                                                                                                                                                                                                                                                                                                                                                                                                                                                                                                                                                                                                                                                                                                                                                                                                          | 22   | Backward Tilt                            | 5°                     |         |         |
| 23 Minimum Outside Radius 2000mm 2325mm 2490mm                                                                                                                                                                                                                                                                                                                                                                                                                                                                                                                                                                                                                                                                                                                                                                                                                                                                                                                                                                                                                                                                                                                                                           | 23   | Minimum Outside Radius                   | 2000mm                 | 2325mm  | 2490mm  |
| 24 Platform Height 485mm                                                                                                                                                                                                                                                                                                                                                                                                                                                                                                                                                                                                                                                                                                                                                                                                                                                                                                                                                                                                                                                                                                                                                                                 | 24   | Platform Height                          |                        |         |         |
| 25         Platform Length         850mm         1200mm         1350mm                                                                                                                                                                                                                                                                                                                                                                                                                                                                                                                                                                                                                                                                                                                                                                                                                                                                                                                                                                                                                                                                                                                                   | 25   | Platform Length                          | 850mm                  | 1200mm  | 1350mm  |
| A Capacity 3000kg 4000kg 5000kg                                                                                                                                                                                                                                                                                                                                                                                                                                                                                                                                                                                                                                                                                                                                                                                                                                                                                                                                                                                                                                                                                                                                                                          | Α    | Capacity                                 | 3000kg                 | 4000kg  | 5000kg  |
| B Unladen Weight 6300kg 6650kg 6850kg                                                                                                                                                                                                                                                                                                                                                                                                                                                                                                                                                                                                                                                                                                                                                                                                                                                                                                                                                                                                                                                                                                                                                                    | В    | Unladen Weight                           | 6300kg                 | 6650kg  | 6850kg  |
| C Maximum Ground Speed 10km/h                                                                                                                                                                                                                                                                                                                                                                                                                                                                                                                                                                                                                                                                                                                                                                                                                                                                                                                                                                                                                                                                                                                                                                            | С    | Maximum Ground Speed                     | 10km/h                 |         |         |
| D Gradeability 10%                                                                                                                                                                                                                                                                                                                                                                                                                                                                                                                                                                                                                                                                                                                                                                                                                                                                                                                                                                                                                                                                                                                                                                                       | D    | Gradeability                             | 10%                    |         |         |
| E Battery Capacity ( V / Ah) 80V / 620Ah                                                                                                                                                                                                                                                                                                                                                                                                                                                                                                                                                                                                                                                                                                                                                                                                                                                                                                                                                                                                                                                                                                                                                                 | Е    | Battery Capacity ( V / Ah)               | 80V / 620Ah            |         |         |
| F Fork Section 50mm x 150mm x 150mm x 150mm x 150mm x 150mm x 150mm x 1350mm x                                                                                                                                                                                                                                                                                                                                                                                                                                                                                                                                                                                                                                                                                                                                                                                                                                                                                                                                                                                                                                                                                                                           | F    | Fork Section                             | 150mm x                | 150mm x | 150mm x |
| G 405x305x220 Front Tyre OD 406mm / Width 220mm (Solid Rubber)                                                                                                                                                                                                                                                                                                                                                                                                                                                                                                                                                                                                                                                                                                                                                                                                                                                                                                                                                                                                                                                                                                                                           | G    | 405x305x220 Front Tyre<br>(Solid Rubber) | OD 406mm / Width 220mm |         |         |
| H 27 x 10-12 Rear Tyre OD 680mm / Width 255mm                                                                                                                                                                                                                                                                                                                                                                                                                                                                                                                                                                                                                                                                                                                                                                                                                                                                                                                                                                                                                                                                                                                                                            | Н    | 27 x 10-12 Rear Tyre                     | OD 680mm / Width 255mm |         |         |
| I Standard Colour Green & Grey                                                                                                                                                                                                                                                                                                                                                                                                                                                                                                                                                                                                                                                                                                                                                                                                                                                                                                                                                                                                                                                                                                                                                                           | - 1  | Standard Colour                          | Green & Grey           |         |         |
| J AC Electric Traction Motor x 2 80v / 5kW                                                                                                                                                                                                                                                                                                                                                                                                                                                                                                                                                                                                                                                                                                                                                                                                                                                                                                                                                                                                                                                                                                                                                               | J    | AC Electric Traction Motor x 2           | 80v / 5kW              |         |         |
| K AC Electric Pump Motor 80V / 19kW                                                                                                                                                                                                                                                                                                                                                                                                                                                                                                                                                                                                                                                                                                                                                                                                                                                                                                                                                                                                                                                                                                                                                                      | K    | AC Electric Pump Motor                   |                        |         |         |